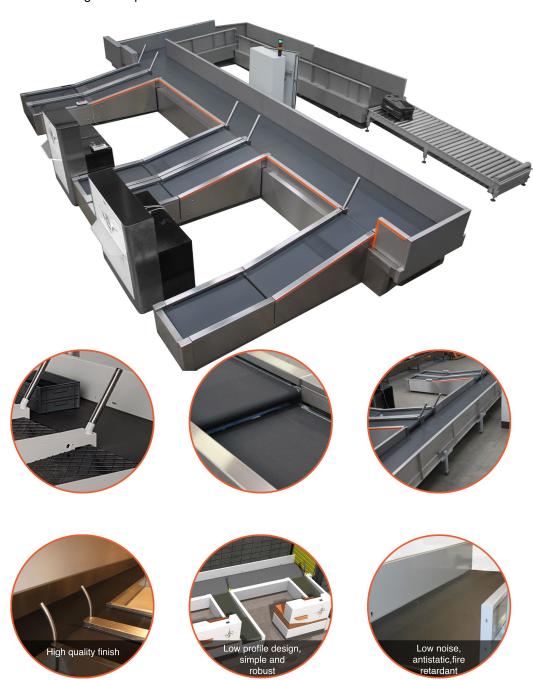

## **Airport Industry**

The links between the Check-in conveyors and the Baggage Handling System (BHS) are the Collecting Conveyors.

In certain layout configurations these conveyors are in plain site and it requires to be integrated in the terminal design and to have a less industrial design.

Ergonomic with a low profile design, simple and robust;

Fitted with low noise belt, antistatic and fire retardant;

Stainless steel finish;

Reliability and ease of maintenance.

All the Conveyors can be customised in terms of design, dimmensions and components thus having a Complete Custom Solution.