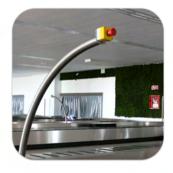

## BAGGAGE RECLAIM CAROUSEL INCLINED

## **BAGGAGE RECLAIM CAROUSEL**

Type: Horizontal for U and Inclined for O Carousels; Height at slat level 400 mm, with the possibility of adjustment ±50 mm (Other heights can be produced if indicated);