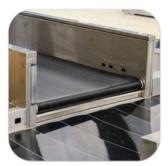

## **BAGGAGE RECLAIM CAROUSEL**

Type: Horizontal for U and Inclined for O Carousels; Height at slat level 400 mm, with the possibility of adjustment ±50 mm (Other heights can be produced if indicated);

Finishing: Stainless steel for the public area and powder coated mild steel for the loading area (the colour will be indicated by the client from the RAL Color Chart);

Engine used: SEW or equivalent (the power will be choosed according with the informations regarding the estimated weight per linear meter);