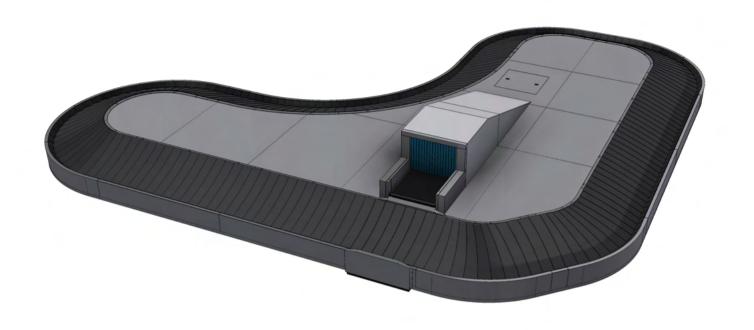

## BAGGAGE RECLAIM CAROUSEL INCLINED

## **BAGGAGE RECLAIM CAROUSEL**

Type: Horizontal for U and Inclined for O Carousels; Height at slat level 400 mm, with the possibility of adjustment ±50 mm (Other heights can be produced if indicated);

With a simple design and quality materials, the Baggage Reclaim Carousels produced by the CITCOnveyors factory are reliable, highly configurable, require virtually zero maintenance, and can be fitted to any airport project.