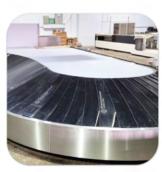

## BAGGAGE RECLAIM CAROUSEL INCLINED

## **BAGGAGE RECLAIM CAROUSEL**

Type: Horizontal for U and Inclined for O Carousels; Height at slat level 400 mm, with the possibility of adjustment ±50 mm (Other heights can be produced if indicated);

Finishing: Stainless steel for the public area and powder coated mild steel for the loading area (the colour will be indicated by the client from the RAL Color Chart);

Engine used: SEW or equivalent (the power will be choosed according with the informations regarding the estimated weight per linear meter);

With a simple design and quality materials, the Baggage Reclaim Carousels produced by the CITCOnveyors factory are reliable, highly configurable, require virtually zero maintenance, and can be fitted to any airport project.