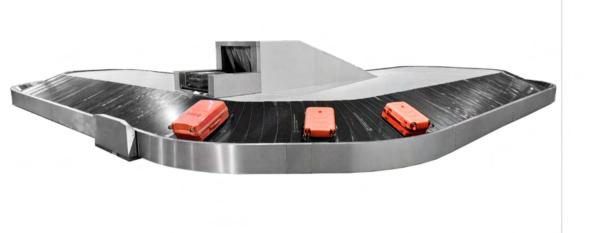

## BAGGAGE RECLAIM CAROUSEL INCLINED

## **BAGGAGE RECLAIM CAROUSEL**

Type: Horizontal for U and Inclined for O Carousels; Height at slat level 400 mm, with the possibility of adjustment ±50 mm (Other heights can be produced if indicated);

With a simple design and quality materials, the Baggage Reclaim Carousels produced by the CITCOnveyors factory are reliable, highly configurable, require virtually zero maintenance, and can be fitted to any airport project.