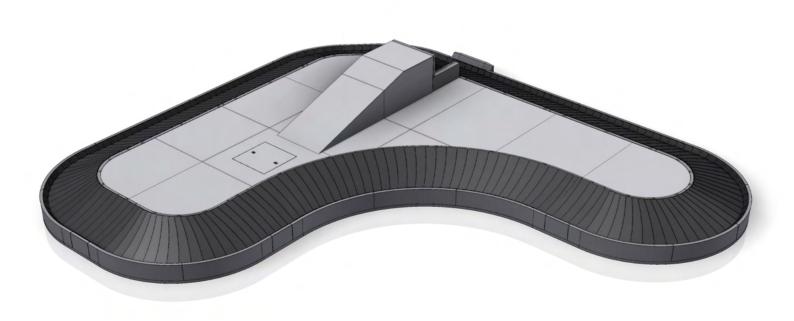

## BAGGAGE RECLAIM CAROUSEL INCLINED

## **BAGGAGE RECLAIM CAROUSEL**

Type: Horizontal for U and Inclined for O Carousels; Height at slat level 400 mm, with the possibility of adjustment ±50 mm (Other heights can be produced if indicated);

With a simple design and quality materials, the Baggage Reclaim Carousels produced by the CITCOnveyors factory are reliable, highly configurable, require virtually zero maintenance, and can be fitted to any airport project.