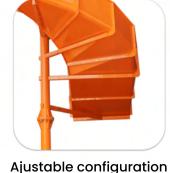

## **SPIRAL CHUTES**

- Safe and fast downward movement;
- Low procurement costs;
- Fast and simple installation;
- Custom infeed and exit chutes;
- No moving parts and no spare and wear parts;
- Durable construction with bolt-together;
- Capable of handling different products at the same time;
- Built for a smooth and even flow;
- It can be customized to your application.