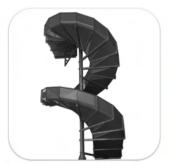

## **SPIRAL CHUTES**

- Safe and fast downward movement;
- Low procurement costs;
- Fast and simple installation;
- Custom infeed and exit chutes;
- No moving parts and no spare and wear parts;
- Durable construction with bolt-together;
- Capable of handling different products at the same time;
- Built for a smooth and even flow;
- It can be customized to your application.