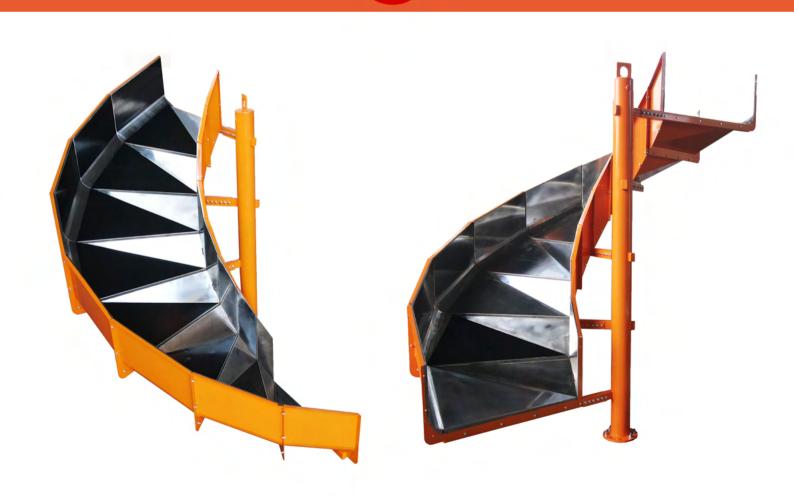

## SPIRAL CHUTES

## **SPIRAL CHUTES**

- Safe and fast downward movement;
- Low procurement costs;
- Fast and simple installation;
- Custom infeed and exit chutes;
- No moving parts and no spare and wear parts;
- Durable construction with bolt-together;
- Capable of handling different products at the same time;
- Built for a smooth and even flow;
- It can be customized to your application.