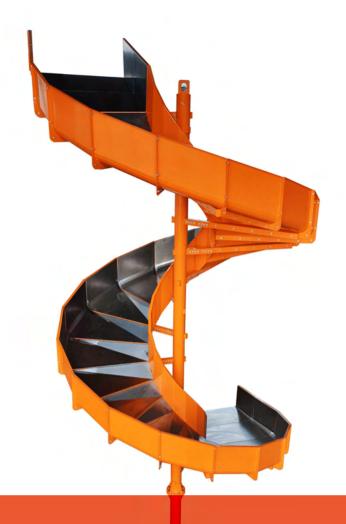

## SPIRAL CHUTES

## **SPIRAL CHUTES**

- Safe and fast downward movement;
- Low procurement costs;
- Fast and simple installation;
- Custom infeed and exit chutes;
- No moving parts and no spare and wear parts;
- Durable construction with bolt-together;
- Capable of handling different products at the same time;
- Built for a smooth and even flow;
- It can be customized to your application.