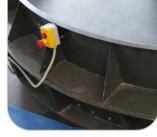

## **CURVED BELT CONVEYORS**

- Useful Width 1000 mm;
- 180 degrees;
- Inner radius 850 mm (other spokes available on request);
- Nominal working speed 10m/min (other speeds available);
- Electrostatically painted structure;
- Solid construction;
- Fitted with low noise belt, antistatic and fire retardant;
- Can be configured with CW or CWW operation;
- Available with multiple types of accessories: sidewalls, sensors, emergency buttons:
- Reliability and ease of maintenance.