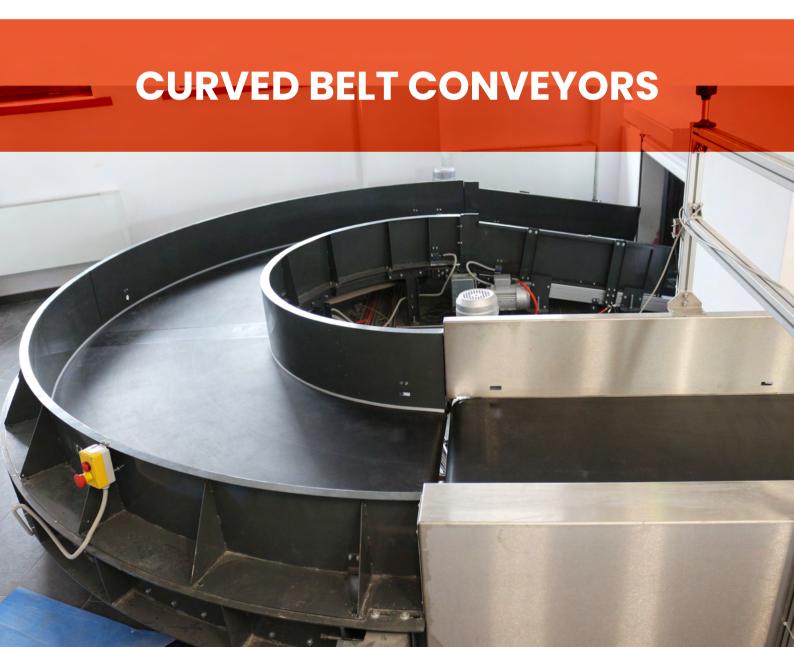

## **CURVED BELT CONVEYORS**

- Useful Width 1000 mm;
- 180 degrees;
- Inner radius 850 mm (other spokes available on request);
- Nominal working speed 10m/min (other speeds available);
- Electrostatically painted structure;
- Solid construction;
- Fitted with low noise belt, antistatic and fire retardant;
- Can be configured with CW or CWW operation;
- Available with multiple types of accessories: sidewalls, sensors, emergency buttons:
- Reliability and ease of maintenance.