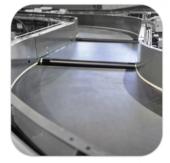

## **CURVED BELT CONVEYORS**

- Useful Width 1000 mm;
- 180 degrees;
- Inner radius 850 mm (other spokes available on request);
- Nominal working speed 10m/min (other speeds available);
- Electrostatically painted structure;
- Solid construction;
- Fitted with low noise belt, antistatic and fire retardant;
- Can be configured with CW or CWW operation;
- Available with multiple types of accessories: sidewalls, sensors, emergency buttons:
- Reliability and ease of maintenance.