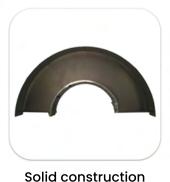

## **CURVED BELT CONVEYORS**

- Useful Width 1000 mm;
- 180 degrees;
- Inner radius 850 mm (other spokes available on request);
- Nominal working speed 10m/min (other speeds available);
- Electrostatically painted structure;
- Solid construction;
- Fitted with low noise belt, antistatic and fire retardant;
- Can be configured with CW or CWW operation;
- Available with multiple types of accessories: sidewalls, sensors, emergency buttons:
- Reliability and ease of maintenance.