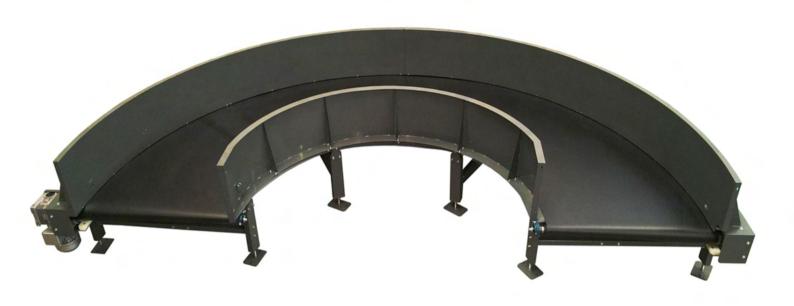

## **CURVED BELT CONVEYORS**

- Useful Width 1000 mm;
- 180 degrees;
- Inner radius 850 mm (other spokes available on request);
- Nominal working speed 10m/min (other speeds available);
- Electrostatically painted structure;
- Solid construction;
- Fitted with low noise belt, antistatic and fire retardant;
- Can be configured with CW or CWW operation;
- Available with multiple types of accessories: sidewalls, sensors, emergency buttons:
- Reliability and ease of maintenance.