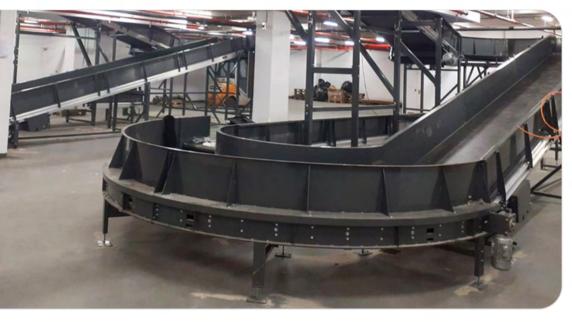

## **CURVED BELT CONVEYORS**

- Useful Width 1000 mm;
- 180 degrees;
- Inner radius 850 mm (other spokes available on request);
- Nominal working speed 10m/min (other speeds available);
- Electrostatically painted structure;
- Solid construction;
- Fitted with low noise belt, antistatic and fire retardant;
- Can be configured with CW or CWW operation;
- Available with multiple types of accessories: sidewalls, sensors, emergency buttons:
- Reliability and ease of maintenance.