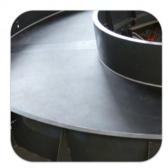

## **CURVED BELT CONVEYORS**

- Useful Width 1000 mm;
- 180 degrees;
- Inner radius 850 mm (other spokes available on request);
- Nominal working speed 10m/min (other speeds available);
- Electrostatically painted structure;
- Solid construction;
- Fitted with low noise belt, antistatic and fire retardant;
- Can be configured with CW or CWW operation;
- Available with multiple types of accessories: sidewalls, sensors, emergency buttons:
- Reliability and ease of maintenance.