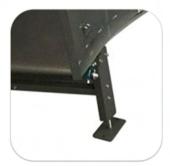

## **CURVED BELT CONVEYORS**

- Useful Width 1000 mm;
- 180 degrees;
- Inner radius 850 mm (other spokes available on request);
- Nominal working speed 10m/min (other speeds available);
- Electrostatically painted structure;
- Solid construction;
- Fitted with low noise belt, antistatic and fire retardant;
- Can be configured with CW or CWW operation;
- Available with multiple types of accessories: sidewalls, sensors, emergency buttons:
- Reliability and ease of maintenance.