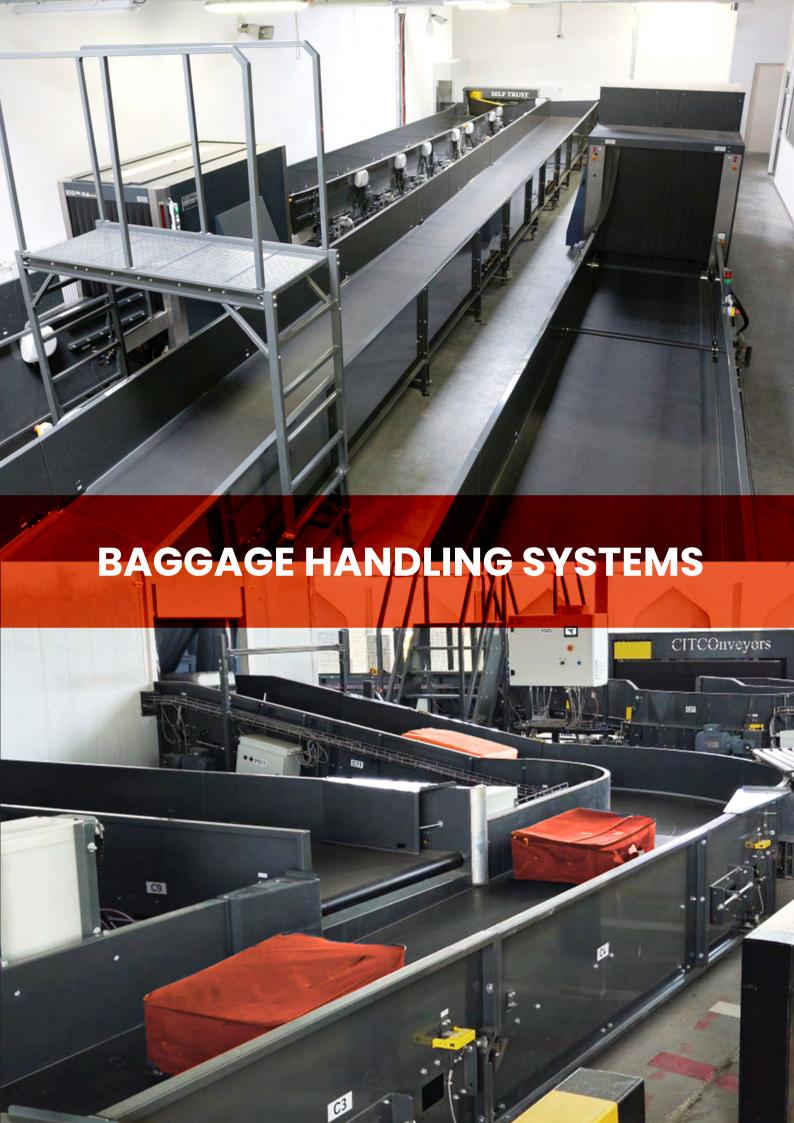

## **BAGGAGE HANDLING SYSTEMS**

- Integrated control and automation;
- BHS designed taking into consideration redundancy and fail-safe options;
- Integration with a wide variety of scanning devices.
- Straight horizontal;
- Straight inclined;
- Powered curved (bend) at 30, 45 or 90 degrees;
- Horizontal and vertical diverters;
- Vertical Baggage Conveyors and Lifts;
- 30, 45 degrees angle injectors;
- Carousels;
- Gravity or powered roller conveyors.

For each BHS a dynamic simulation is made, from the design phase, to simulate capacity, critical points, optimal design solution and more.

Low noise

Available in a wide variety of layouts

High capacity transport