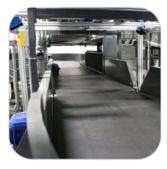

## **BAGGAGE HANDLING SYSTEMS**

- Integrated control and automation;
- BHS designed taking into consideration redundancy and fail-safe options;
- Integration with a wide variety of scanning devices.
- Straight horizontal;
- Straight inclined;
- Powered curved (bend) at 30, 45 or 90 degrees;
- Horizontal and vertical diverters;
- Vertical Baggage Conveyors and Lifts;
- 30, 45 degrees angle injectors;
- Carousels;
- Gravity or powered roller conveyors.

For each BHS a dynamic simulation is made, from the design phase, to simulate capacity, critical points, optimal design solution and more.

Low noise

Available in a wide variety of layouts

High capacity transport