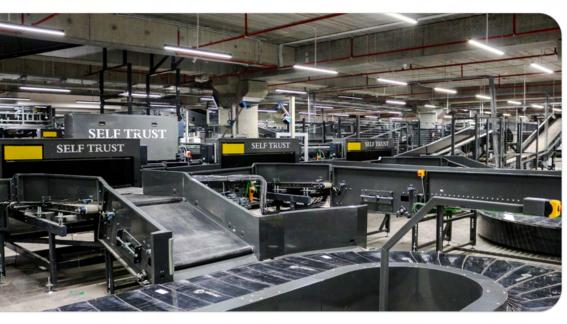

## **BAGGAGE HANDLING SYSTEMS**

- Integrated control and automation;
- BHS designed taking into consideration redundancy and fail-safe options;
- Integration with a wide variety of scanning devices.
- Straight horizontal;
- Straight inclined;
- Powered curved (bend) at 30, 45 or 90 degrees;
- Horizontal and vertical diverters;
- Vertical Baggage Conveyors and Lifts;
- 30, 45 degrees angle injectors;
- Carousels;
- Gravity or powered roller conveyors.

For each BHS a dynamic simulation is made, from the design phase, to simulate capacity, critical points, optimal design solution and more.

Low noise

Available in a wide variety of layouts

High capacity transport