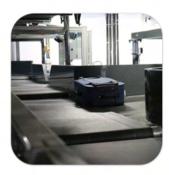

## **BAGGAGE HANDLING SYSTEMS**

- Integrated control and automation;
- BHS designed taking into consideration redundancy and fail-safe options;
- Integration with a wide variety of scanning devices.
- Straight horizontal;
- Straight inclined;
- Powered curved (bend) at 30, 45 or 90 degrees;
- Horizontal and vertical diverters;
- Vertical Baggage Conveyors and Lifts;
- 30, 45 degrees angle injectors;
- Carousels;
- Gravity or powered roller conveyors.

For each BHS a dynamic simulation is made, from the design phase, to simulate capacity, critical points, optimal design solution and more.

Low noise

Available in a wide variety of layouts

High capacity transport