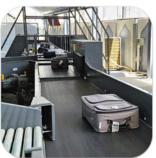

## **BAGGAGE HANDLING SYSTEMS**

- Integrated control and automation;
- BHS designed taking into consideration redundancy and fail-safe options;
- Integration with a wide variety of scanning devices.
- Straight horizontal;
- Straight inclined;
- Powered curved (bend) at 30, 45 or 90 degrees;
- Horizontal and vertical diverters;
- Vertical Baggage Conveyors and Lifts;
- 30, 45 degrees angle injectors;
- Carousels;
- Gravity or powered roller conveyors.

For each BHS a dynamic simulation is made, from the design phase, to simulate capacity, critical points, optimal design solution and more.

Low noise

Available in a wide variety of layouts

High capacity transport