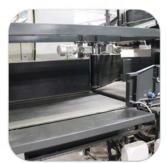

## **BAGGAGE HANDLING SYSTEMS**

- Integrated control and automation;
- BHS designed taking into consideration redundancy and fail-safe options;
- Integration with a wide variety of scanning devices.
- Straight horizontal;
- Straight inclined;
- Powered curved (bend) at 30, 45 or 90 degrees;
- Horizontal and vertical diverters;
- Vertical Baggage Conveyors and Lifts;
- 30, 45 degrees angle injectors;
- Carousels;
- Gravity or powered roller conveyors.

For each BHS a dynamic simulation is made, from the design phase, to simulate capacity, critical points, optimal design solution and more.

Low noise

Available in a wide variety of layouts

High capacity transport