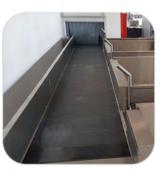

## **COLLECTING CONVEYORS**

- The links between the Check-in conveyors and the Baggage Handling System (BHS) are the Collecting Conveyors.
- In certain layout configurations these conveyors are in plain site and it requires to be integrated in the terminal design and to have a less industrial design.
- Ergonomic with a low profile design, simple and robust;
- Fitted with low noise belt, antistatic and fire retardant;
- Stainless steel finish;
- Reliability and ease of maintenance.
- All the Conveyors can be customised in terms of design, dimensions and components thus having a Complete Custom Solution.