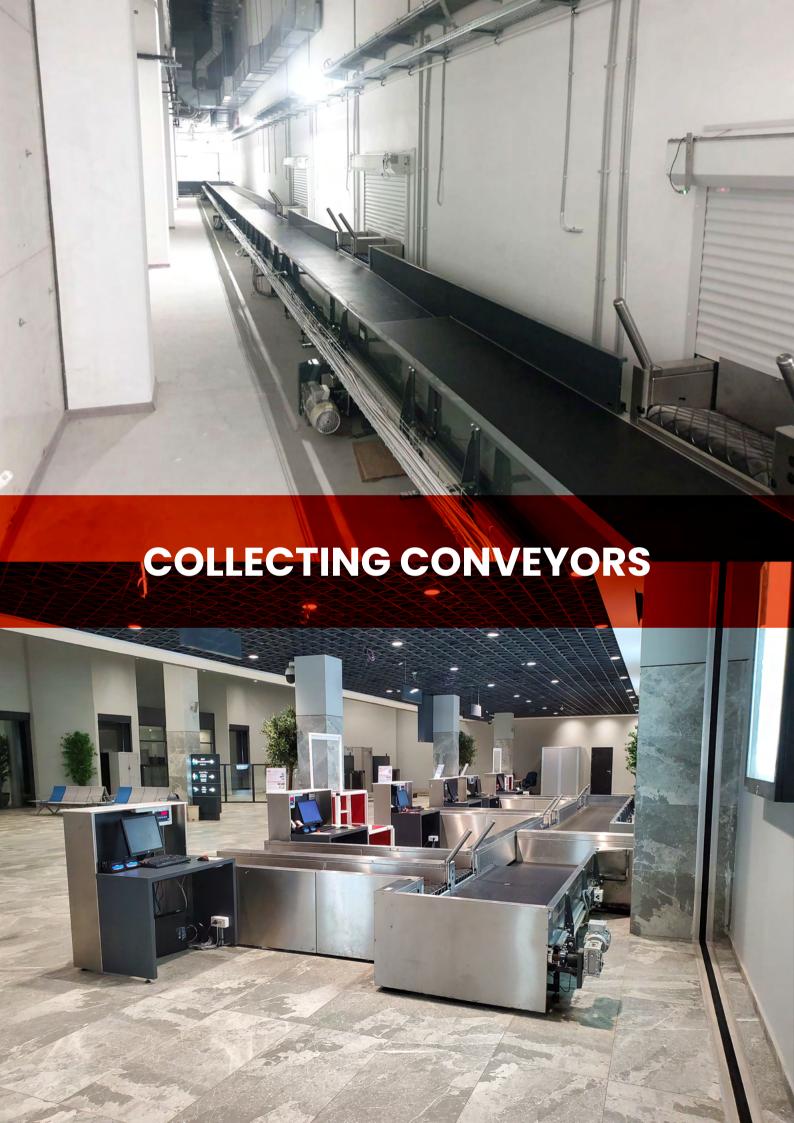

## **COLLECTING CONVEYORS**

- The links between the Check-in conveyors and the Baggage Handling System (BHS) are the Collecting Conveyors.
- In certain layout configurations these conveyors are in plain site and it requires to be integrated in the terminal design and to have a less industrial design.
- Ergonomic with a low profile design, simple and robust;
- Fitted with low noise belt, antistatic and fire retardant;
- Stainless steel finish;
- Reliability and ease of maintenance.
- All the Conveyors can be customised in terms of design, dimensions and components thus having a Complete Custom Solution.

Airport industry

Quality components

Low gap between conveyors eliminating the risk for the baggage to get stuck in transition

Easy access for maintenance procedures