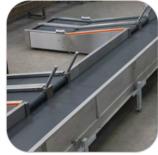

## **COLLECTING CONVEYORS**

- The links between the Check-in conveyors and the Baggage Handling System (BHS) are the Collecting Conveyors.
- In certain layout configurations these conveyors are in plain site and it requires to be integrated in the terminal design and to have a less industrial design.
- Ergonomic with a low profile design, simple and robust;
- Fitted with low noise belt, antistatic and fire retardant;
- Stainless steel finish;
- Reliability and ease of maintenance.
- All the Conveyors can be customised in terms of design, dimensions and components thus having a Complete Custom Solution.