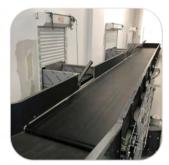

## **COLLECTING CONVEYORS**

- The links between the Check-in conveyors and the Baggage Handling System (BHS) are the Collecting Conveyors.
- In certain layout configurations these conveyors are in plain site and it requires to be integrated in the terminal design and to have a less industrial design.
- Ergonomic with a low profile design, simple and robust;
- Fitted with low noise belt, antistatic and fire retardant;
- Stainless steel finish;
- Reliability and ease of maintenance.
- All the Conveyors can be customised in terms of design, dimensions and components thus having a Complete Custom Solution.