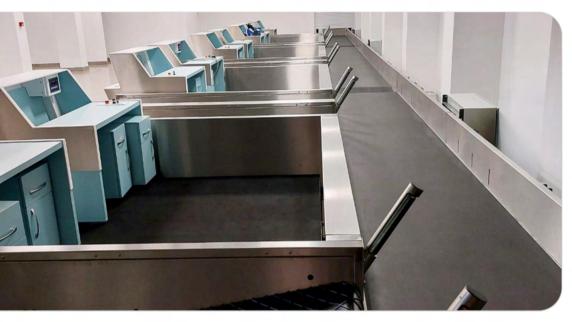

## **COLLECTING CONVEYORS**

- The links between the Check-in conveyors and the Baggage Handling System (BHS) are the Collecting Conveyors.
- In certain layout configurations these conveyors are in plain site and it requires to be integrated in the terminal design and to have a less industrial design.
- Ergonomic with a low profile design, simple and robust;
- Fitted with low noise belt, antistatic and fire retardant;
- Stainless steel finish;
- Reliability and ease of maintenance.
- All the Conveyors can be customised in terms of design, dimensions and components thus having a Complete Custom Solution.

Airport industry

Quality components

Low gap between conveyors eliminating the risk for the baggage to get stuck in transition

Easy access for maintenance procedures