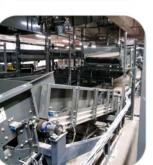

Vertical and Horizontal Baggage Diverters are essential components of airport baggage handling systems. The choice between the two depends on the specific needs of the airport, such as the size and type of bags, the destination of the bags, and the overall baggage handling system.

Low noise

Ajustable configuration according to existing layout

High capacity transport

CITCOnveyors Automated Conveyor Systems

division of