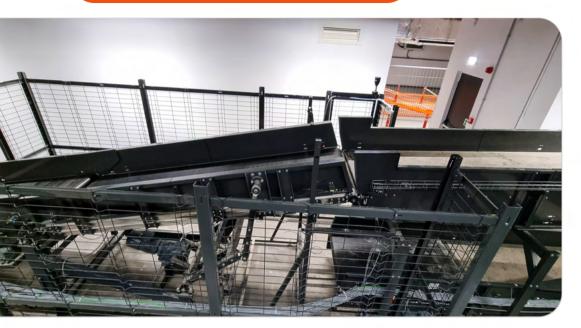

## **VERTICAL DIVERTERS**

## **VERTICAL DIVERTERS**

- Designed for 0% blockages
- Completely automated;
- Zero gap transfer;
- Available with 30°, 60° or 90° exit.
- High Troughoutput;
- Robust structure;
- Integration with a wide variety of scanning devices.

Vertical and Horizontal Baggage Diverters are essential components of airport baggage handling systems. The choice between the two depends on the specific needs of the airport, such as the size and type of bags, the destination of the bags, and the overall baggage handling system.