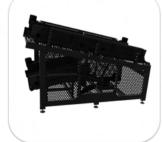

## **VERTICAL DIVERTERS**

## **VERTICAL DIVERTERS**

- Designed for 0% blockages
- Completely automated;
- Zero gap transfer;
- Available with 30°, 60° or 90° exit.
- High Troughoutput;
- Robust structure;
- Integration with a wide variety of scanning devices.