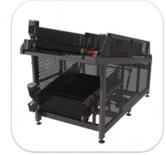

## **VERTICAL DIVERTERS**

## **VERTICAL DIVERTERS**

- Designed for 0% blockages
- Completely automated;
- Zero gap transfer;
- Available with 30°, 60° or 90° exit.
- High Troughoutput;
- Robust structure;
- Integration with a wide variety of scanning devices.