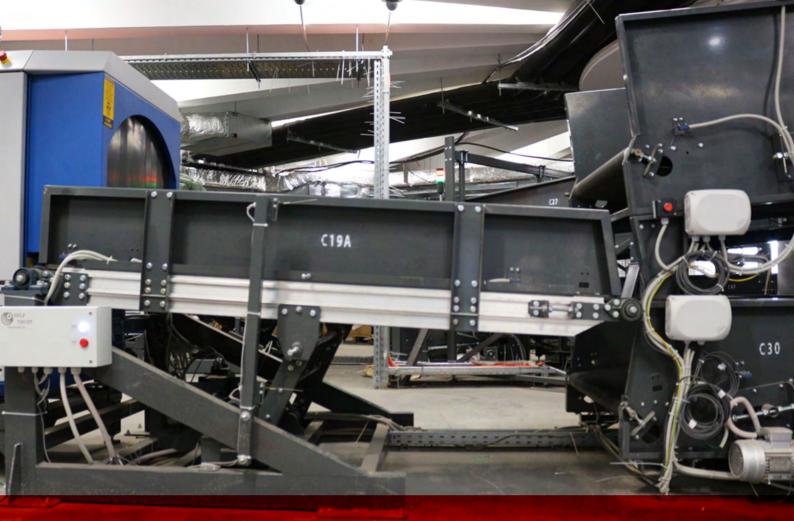

## **VERTICAL DIVERTERS**

## **VERTICAL DIVERTERS**

- Designed for 0% blockages
- Completely automated;
- Zero gap transfer;
- Available with 30°, 60° or 90° exit.
- High Troughoutput;
- Robust structure;
- Integration with a wide variety of scanning devices.

Vertical and Horizontal Baggage Diverters are essential components of airport baggage handling systems. The choice between the two depends on the specific needs of the airport, such as the size and type of bags, the destination of the bags, and the overall baggage handling system.