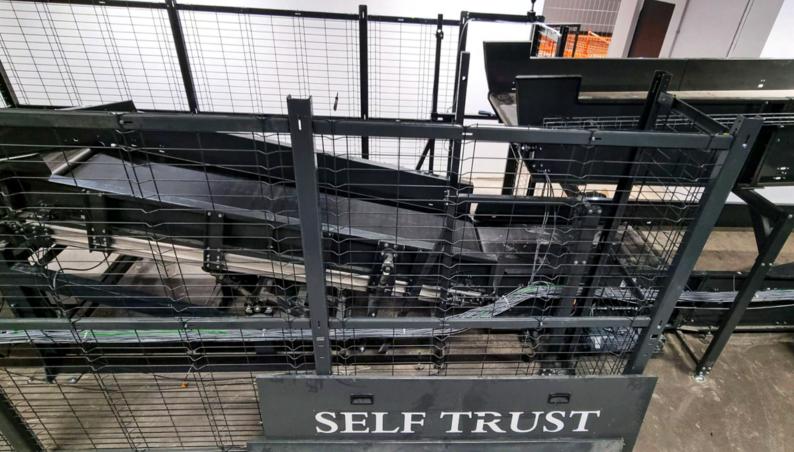

## **VERTICAL DIVERTERS**

## **VERTICAL DIVERTERS**

- Designed for 0% blockages
- Completely automated;
- Zero gap transfer;
- Available with 30°, 60° or 90° exit.
- High Troughoutput;
- Robust structure;
- Integration with a wide variety of scanning devices.

Vertical and Horizontal Baggage Diverters are essential components of airport baggage handling systems. The choice between the two depends on the specific needs of the airport, such as the size and type of bags, the destination of the bags, and the overall baggage handling system.