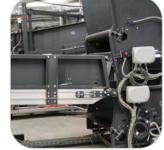

## **VERTICAL DIVERTERS**

- Designed for 0% blockages
- Completely automated;
- Zero gap transfer;
- Available with 30°, 60° or 90° exit.
- High Troughoutput;
- Robust structure;
- Integration with a wide variety of scanning devices.