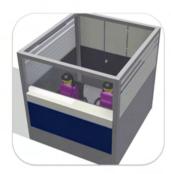

## **PASSPORT CONTROL CABINS**

- Visible structure made from stainless steel profiles.
- The bottom of the cabin is made from wood material covered with special high traffic plastic material, gray color and it will cover also the electrical wirings
- For access in the cabin, a door is fitted. Made from wood and with duplex secured glass on top, 8 mm thickness.
- The lateral window is made from duplex secured glass, sandblasted with horizontal stripes.
- The front side of the wall is covered with stainless steel, with Corian and composite material.
- The cabin is fitted with a front shelf.
- The inside furniture is made from gray wood and the countertop is fitted with composite material (CORIAN).