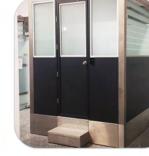

## **PASSPORT CONTROL CABINS**

- Visible structure made from stainless steel profiles.
- The bottom of the cabin is made from wood material covered with special high traffic plastic material, gray color and it will cover also the electrical wirings
- For access in the cabin, a door is fitted. Made from wood and with duplex secured glass on top, 8 mm thickness.
- The lateral window is made from duplex secured glass, sandblasted with horizontal stripes.
- The front side of the wall is covered with stainless steel, with Corian and composite material.
- The cabin is fitted with a front shelf.
- The inside furniture is made from gray wood and the countertop is fitted with composite material (CORIAN).