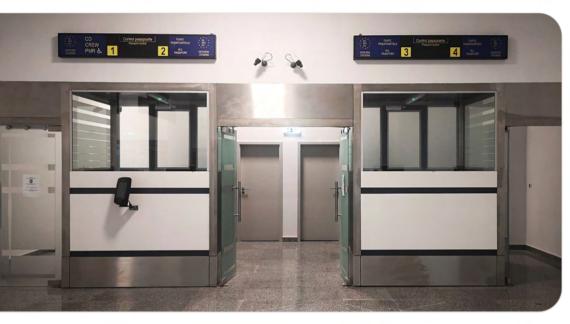

## **PASSPORT CONTROL CABINS**

- Visible structure made from stainless steel profiles.
- The bottom of the cabin is made from wood material covered with special high traffic plastic material, gray color and it will cover also the electrical wirings
- For access in the cabin, a door is fitted. Made from wood and with duplex secured glass on top, 8 mm thickness.
- The lateral window is made from duplex secured glass, sandblasted with horizontal stripes.
- The front side of the wall is covered with stainless steel, with Corian and composite material.
- The cabin is fitted with a front shelf.
- The inside furniture is made from gray wood and the countertop is fitted with composite material (CORIAN).