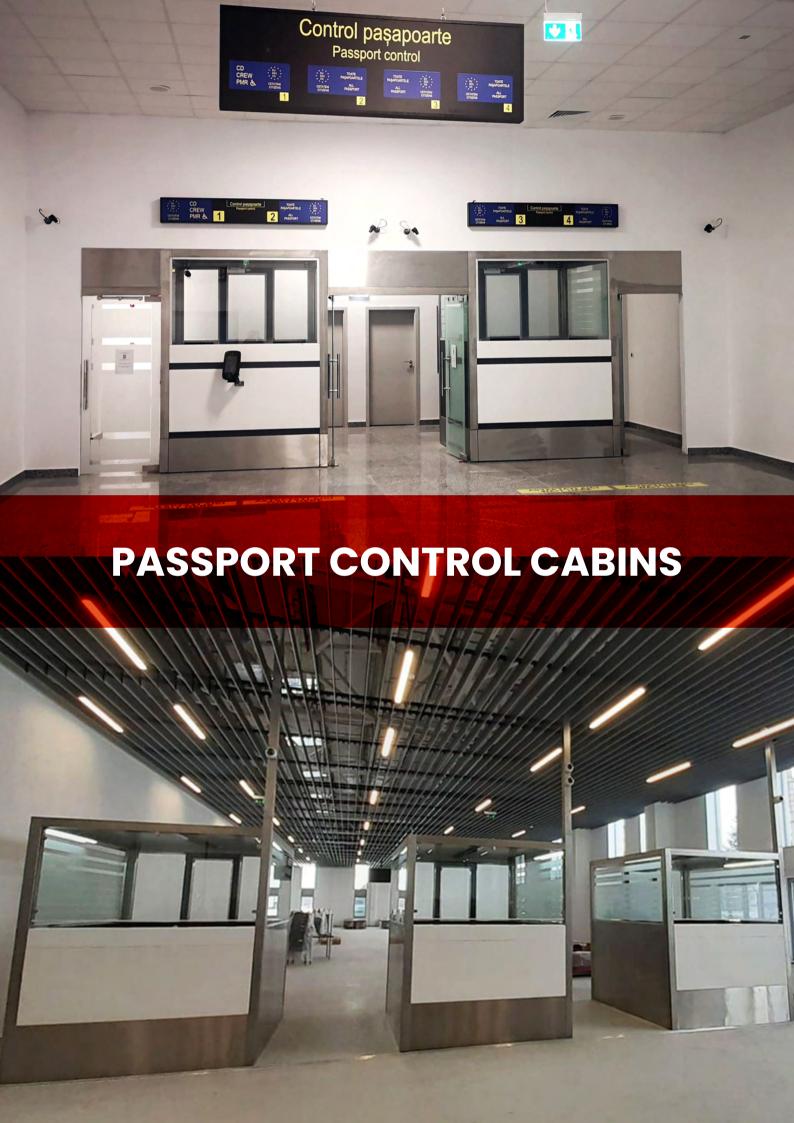

## **PASSPORT CONTROL CABINS**

- Visible structure made from stainless steel profiles.
- The bottom of the cabin is made from wood material covered with special high traffic plastic material, gray color and it will cover also the electrical wirings
- For access in the cabin, a door is fitted. Made from wood and with duplex secured glass on top, 8 mm thickness.
- The lateral window is made from duplex secured glass, sandblasted with horizontal stripes.
- The front side of the wall is covered with stainless steel, with Corian and composite material.
- The cabin is fitted with a front shelf.
- The inside furniture is made from gray wood and the countertop is fitted with composite material (CORIAN).