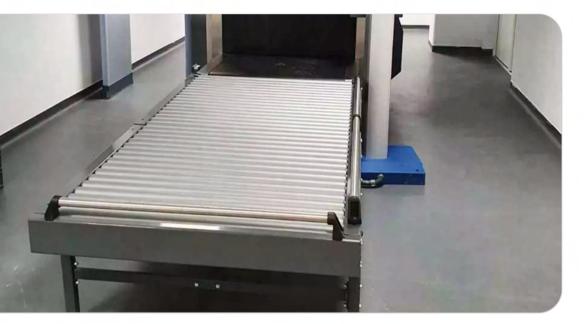

## **ROLLER CONVEYORS**

- Solid construction;
- -Available with PVC or Bright Zinc Rollers;
- Easy running rollers;

- Available with special rubber sleeve (to dampen the noise created by the impact of the baggage onto the rollers);

- Available in powder painted finish, stainless steel or galvanized (for special requirements).

Either we talk about the primary screening area for the passengers or we talk about the Baggage Handling System there are areas where Roller Conveyors are required for manual transfer of baggages or accumulation.