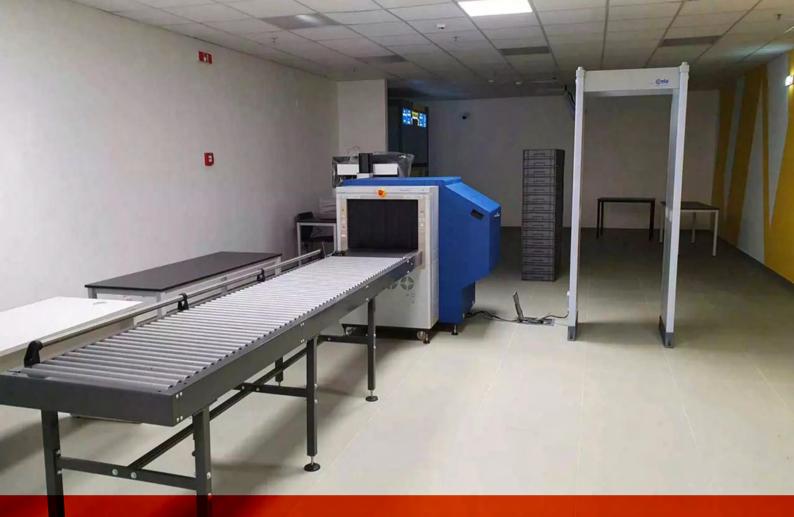

## **ROLLER CONVEYORS**

- Solid construction;
- -Available with PVC or Bright Zinc Rollers;
- Easy running rollers;

- Available with special rubber sleeve (to dampen the noise created by the impact of the baggage onto the rollers);

- Available in powder painted finish, stainless steel or galvanized (for special requirements).

Either we talk about the primary screening area for the passengers or we talk about the Baggage Handling System there are areas where Roller Conveyors are required for manual transfer of baggages or accumulation.