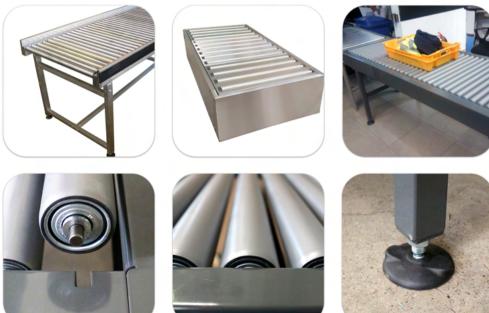

## **ROLLER CONVEYORS**

- Solid construction;
- -Available with PVC or Bright Zinc Rollers;
- Easy running rollers;

- Available with special rubber sleeve (to dampen the noise created by the impact of the baggage onto the rollers);

- Available in powder painted finish, stainless steel or galvanized (for special requirements).

Either we talk about the primary screening area for the passengers or we talk about the Baggage Handling System there are areas where Roller Conveyors are required for manual transfer of baggages or accumulation.