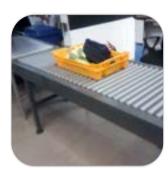

# **COLLECTING CONVEYORS**

### **COLLECTING CONVEYORS**

- The links between the Check-in conveyors and the Baggage Handling System (BHS) are the Collecting Conveyors.

- In certain layout configurations these conveyors are in plain site and it requires to be integrated in the terminal design and to have a less industrial design.

- Ergonomic with a low profile design, simple and robust;
- Fitted with low noise belt, antistatic and fire retardant;
- Stainless steel finish;
- Reliability and ease of maintenance.

- All the Conveyors can be customised in terms of design, dimensions and components thus having a Complete Custom Solution.