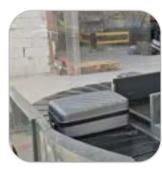

# BAGGAGE RECLAIM CAROUSEL HORIZONTAL

### **BAGGAGE RECLAIM CAROUSEL**

- Low noise;
- Adjustable speed;
- High capacity transport;
- Available in different configurations: O, U, P, T shapes;
- Strong structures;
- Almost zero maintenance;
- Stainless steel finish;
- Fire retardant and friction-resistant slats;
- Horizontal;
- Length up to 100 linear meters;
- Load up to 100 kilo per linear meter;
- Active width 940 mm;
- Height at slate level 400 mm.