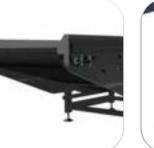

# BELT CONVEYORS BAGGAGE RUNWAY CONVEYORS

### **BELT CONVEYORS**

- Solid construction (to allow high loads transport);
- Available with special belts to allow usage in low and high temperature;
  Available in powder painted finish or galvanized (for special requirements;
- Low noise;
- High capacity transport;
- Available in wide variety lengths and widths.