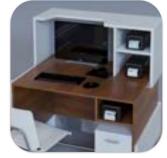

# **CHECK-IN DESKS**

### **CHECK-IN DESKS**

- Single units;
- Double units;

- Integrated Weigh-in Conveyor Control console (with Buttons: start, stop, forward, Emergency Stop);

- Integrated Passenger Display;
- Integrated Operator Display;
- Ergonomic layout for Passenger and Operator;
- Passenger-side small Shelf (for small bags, documents, etc.);
- Independent small cabinet for computer and/or other auxiliary equipments;
- Lockable cabinet for sensitive equipment or documents.

Materials: Wood, Compact laminated panels, Composite materials (Eq Corian: solid surface material composed of acrylic polymers and fragmented natural stone), Stainless steel, Secure Glass, Plastic, Natural stone (marble, granite, travertine).

Wide variety of design available

Dedicated areas for equipment (label printers, monitors, computers, documents)

Ergonomic design for Passengers and Operators

**CITCOnveyors** 

division of

SELF TRUST The Romanian Conveyor Factory