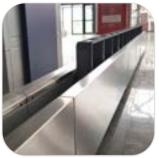

# BAGGAGE RECLAIM CAROUSEL HORIZONTAL

### **BAGGAGE RECLAIM CAROUSEL**

- Low noise;
- Adjustable speed;
- High capacity transport;
- Available in different configurations: O, U, P, T shapes;
- Strong structures;
- Almost zero maintenance;
- Stainless steel finish;
- Fire retardant and friction-resistant slats;
- Horizontal;
- Length up to 100 linear meters;
- Load up to 100 kilo per linear meter;
- Active width 940 mm;
- Height at slate level 400 mm.

Low noise

Low maintenance required

High capacity transport

**CITCOnveyors** 

division of

SELF TRUST

**Airport industry** 

Head office and factory