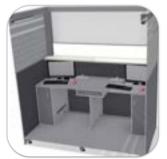

# **CHECK-IN DESKS**

### **CHECK-IN DESKS**

- Single units;
- Double units;

- Integrated Weigh-in Conveyor Control console (with Buttons: start, stop, forward, Emergency Stop);

- Integrated Passenger Display;
- Integrated Operator Display;
- Ergonomic layout for Passenger and Operator;
- Passenger-side small Shelf (for small bags, documents, etc.);
- Independent small cabinet for computer and/or other auxiliary equipments;
- Lockable cabinet for sensitive equipment or documents.

Materials: Wood, Compact laminated panels, Composite materials (Eq Corian: solid surface material composed of acrylic polymers and fragmented natural stone), Stainless steel, Secure Glass, Plastic, Natural stone (marble, granite, travertine).

Wide variety of design available

Dedicated areas for equipment (label printers, monitors, computers, documents)

Ergonomic design for Passengers and Operators

**CITCOnveyors** 

division of

SELF TRUST The Romanian Conveyor Factory