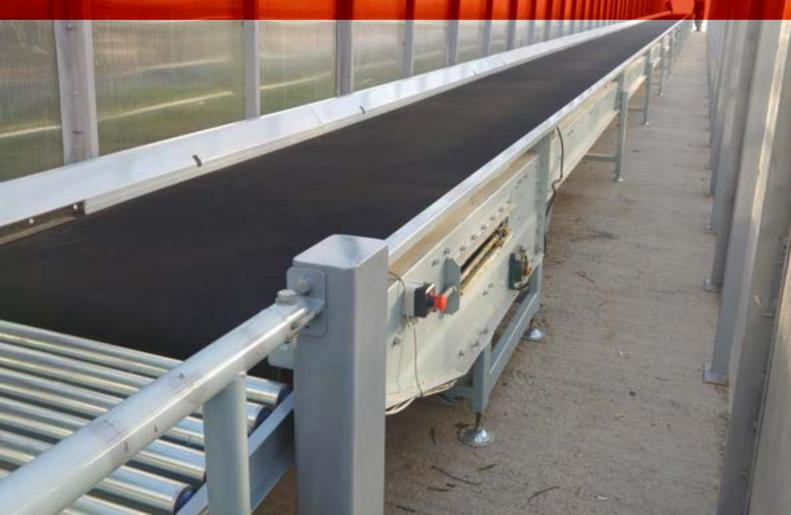

# BELT CONVEYORS BAGGAGE RUNWAY CONVEYORS

### **BELT CONVEYORS**

- Solid construction (to allow high loads transport);
- Available with special belts to allow usage in low and high temperature;
  Available in powder painted finish or galvanized (for special requirements;
- Low noise;
- High capacity transport;
- Available in wide variety lengths and widths.