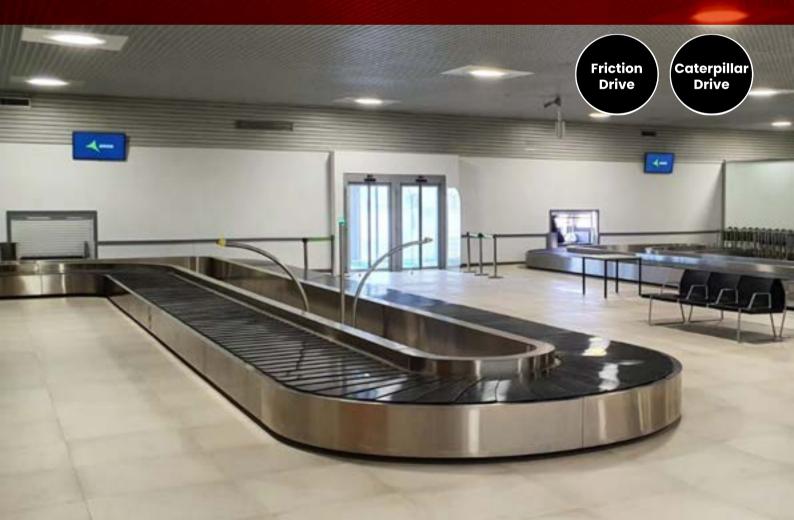

# BAGGAGE RECLAIM CAROUSEL HORIZONTAL

### **BAGGAGE RECLAIM CAROUSEL**

- Low noise;
- Adjustable speed;
- High capacity transport;
- Available in different configurations: O, U, P, T shapes;
- Strong structures;
- Almost zero maintenance;
- Stainless steel finish;
- Fire retardant and friction-resistant slats;
- Horizontal;
- Length up to 100 linear meters;
- Load up to 100 kilo per linear meter;
- Active width 940 mm;
- Height at slate level 400 mm.

Low noise

Low maintenance required

High capacity transport

**CITCOnveyors** 

division of

SELF TRUST

**Airport industry** 

Head office and factory