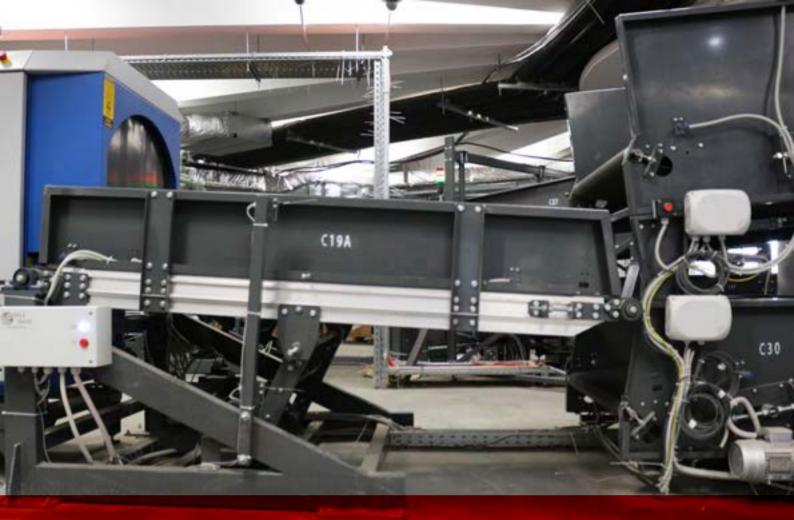

# **COLLECTING CONVEYORS**

### **COLLECTING CONVEYORS**

- The links between the Check-in conveyors and the Baggage Handling System (BHS) are the Collecting Conveyors.

- In certain layout configurations these conveyors are in plain site and it requires to be integrated in the terminal design and to have a less industrial design.

- Ergonomic with a low profile design, simple and robust;
- Fitted with low noise belt, antistatic and fire retardant;
- Stainless steel finish;
- Reliability and ease of maintenance.

- All the Conveyors can be customised in terms of design, dimensions and components thus having a Complete Custom Solution.