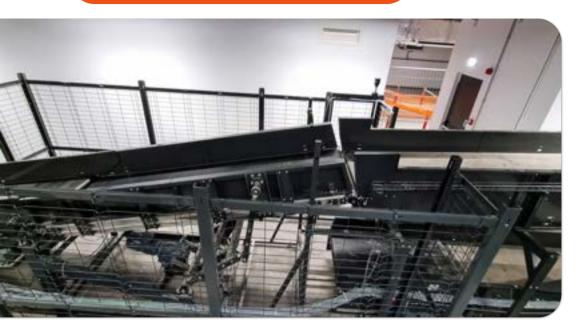

# **COLLECTING CONVEYORS**

### **COLLECTING CONVEYORS**

- The links between the Check-in conveyors and the Baggage Handling System (BHS) are the Collecting Conveyors.

- In certain layout configurations these conveyors are in plain site and it requires to be integrated in the terminal design and to have a less industrial design.

- Ergonomic with a low profile design, simple and robust;
- Fitted with low noise belt, antistatic and fire retardant;
- Stainless steel finish;
- Reliability and ease of maintenance.

- All the Conveyors can be customised in terms of design, dimensions and components thus having a Complete Custom Solution.