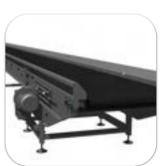

# BELT CONVEYORS BAGGAGE RUNWAY CONVEYORS

### **BELT CONVEYORS**

- Solid construction (to allow high loads transport);
- Available with special belts to allow usage in low and high temperature;
  Available in powder painted finish or galvanized (for special requirements;
- Low noise;
- High capacity transport;
- Available in wide variety lengths and widths.