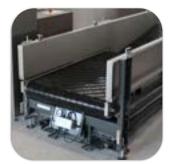

# BELT CONVEYORS BAGGAGE RUNWAY CONVEYORS

### **BELT CONVEYORS**

- Solid construction (to allow high loads transport);
- Available with special belts to allow usage in low and high temperature;
  Available in powder painted finish or galvanized (for special requirements;
- Low noise;
- High capacity transport;
- Available in wide variety lengths and widths.