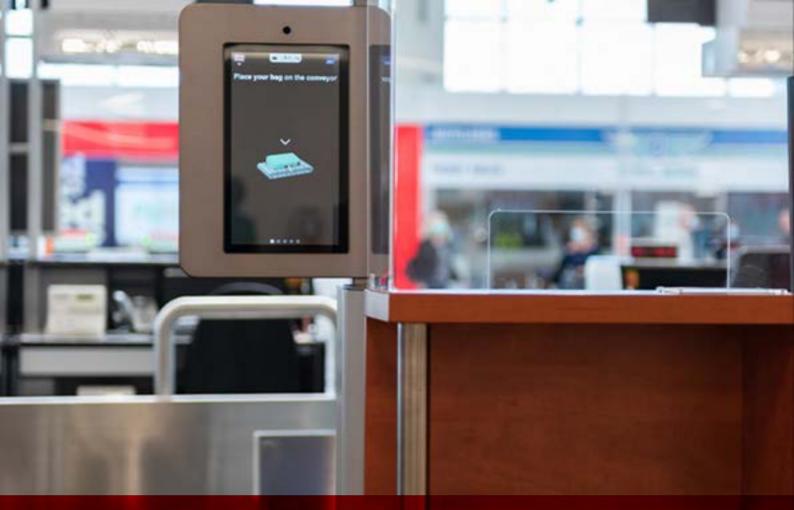

# **BAGGAGE DROP SYSTEMS (SBD)**

# **BAGGAGE DROP SYSTEMS (SBD)**

The Baggage Drop Systems offered by SELF TRUST is a fast self-service system for luggage. This system reduces the time spent by passengers in handing over their luggage, giving them a better start to their journey. Passengers benefit from less time spent in line and less stress.

Intuitive and fast, the Baggage Drop System doubles the luggage handling capacity. It can be fully integrated with existing conveyors and weighing cells, but also with existing furniture.

### Benefits:

- Fast (11 seconds);
- Dual use (automatic and manual);
- High utilization rate >90%;
- Simple and intuitive for passengers;
- Modular design;
- Easy installation.

Handheld scanner

Contactless