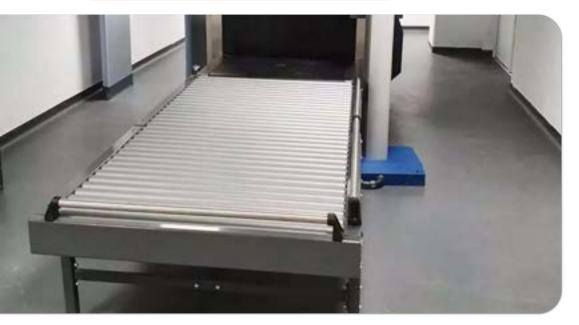

# ROLLER CONVEYORS

10

0

÷

### **ROLLER CONVEYORS**

- Solid construction;
- -Available with PVC or Bright Zinc Rollers;
- Easy running rollers;

- Available with special rubber sleeve (to dampen the noise created by the impact of the baggage onto the rollers);

- Available in powder painted finish, stainless steel or galvanized (for special requirements).

Either we talk about the primary screening area for the passengers or we talk about the Baggage Handling System there are areas where Roller Conveyors are required for manual transfer of baggages or accumulation.