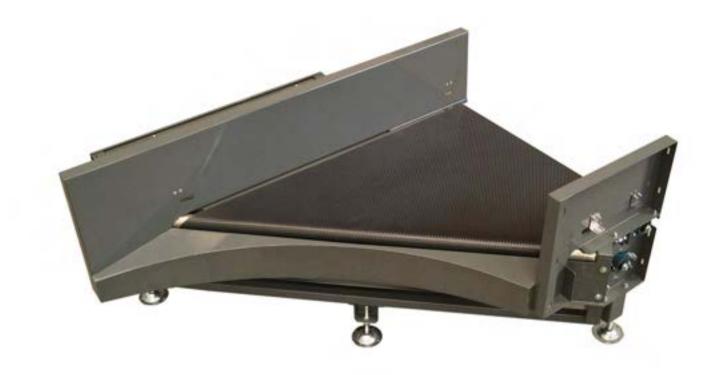

# **CURVED BELT CONVEYORS**

# **CURVED BELT CONVEYORS**

- Useful Width 1000 mm;
- 180 degrees;
- Inner radius 850 mm (other spokes available on request);
- Nominal working speed 10m/min (other speeds available);
- Electrostatically painted structure;
- Solid construction;
- Fitted with low noise belt, antistatic and fire retardant;
- Can be configured with CW or CWW operation;
- Available with multiple types of accessories: sidewalls, sensors, emergency buttons;
- Reliability and ease of maintenance.

Solid construction

CW or CWW operation

Easy to maintenance

**CITCOnveyors** 

division of

SELF TRUST

**Airport industry** 

Head office and factory