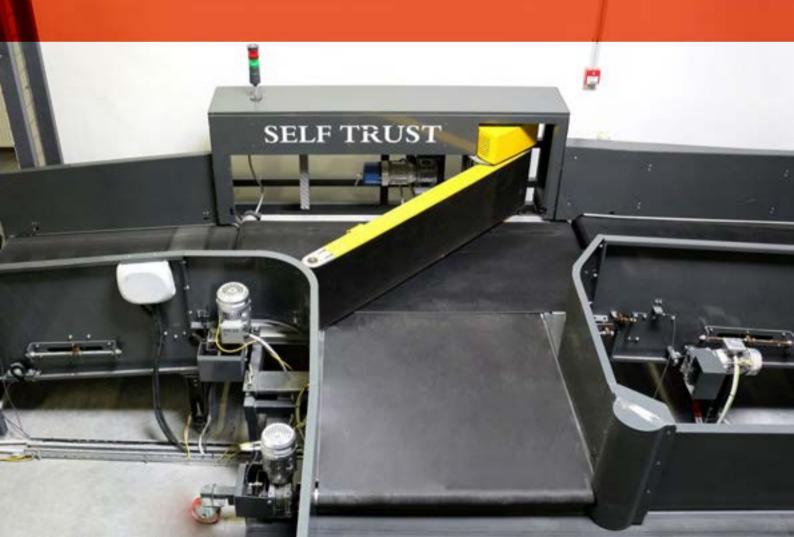

# **COLLECTING CONVEYORS**

### **COLLECTING CONVEYORS**

- The links between the Check-in conveyors and the Baggage Handling System (BHS) are the Collecting Conveyors.

- In certain layout configurations these conveyors are in plain site and it requires to be integrated in the terminal design and to have a less industrial design.

- Ergonomic with a low profile design, simple and robust;
- Fitted with low noise belt, antistatic and fire retardant;
- Stainless steel finish;
- Reliability and ease of maintenance.

- All the Conveyors can be customised in terms of design, dimensions and components thus having a Complete Custom Solution.