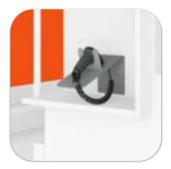

### Benefits:

- Fast (8 seconds);
- Intuitive;
- Mobile (battery powered option);
- Simple and intuitive interface;
- Contactless.

Scan the ticket

The tag is printed

Ready to attach to the luggage

CITCOnveyors