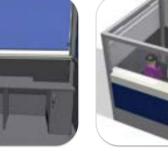

# **CHECK-IN DESKS**

### **CHECK-IN DESKS**

- Single units;
- Double units;

- Integrated Weigh-in Conveyor Control console (with Buttons: start, stop, forward, Emergency Stop);

- Integrated Passenger Display;
- Integrated Operator Display;
- Ergonomic layout for Passenger and Operator;
- Passenger-side small Shelf (for small bags, documents, etc.);
- Independent small cabinet for computer and/or other auxiliary equipments;
- Lockable cabinet for sensitive equipment or documents.

Materials: Wood, Compact laminated panels, Composite materials (Eq Corian: solid surface material composed of acrylic polymers and fragmented natural stone), Stainless steel, Secure Glass, Plastic, Natural stone (marble, granite, travertine).

Wide variety of design available

Dedicated areas for equipment (label printers, monitors, computers, documents)

Ergonomic design for Passengers and Operators

**CITCOnveyors** 

division of

SELF TRUST The Romanian Conveyor Factory