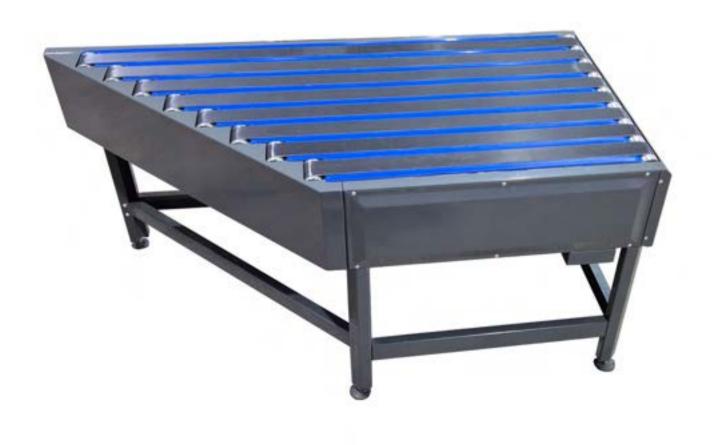

# ROLLER CONVEYORS

10

0

÷

### **ROLLER CONVEYORS**

- Solid construction;
- -Available with PVC or Bright Zinc Rollers;
- Easy running rollers;

- Available with special rubber sleeve (to dampen the noise created by the impact of the baggage onto the rollers);

- Available in powder painted finish, stainless steel or galvanized (for special requirements).

Either we talk about the primary screening area for the passengers or we talk about the Baggage Handling System there are areas where Roller Conveyors are required for manual transfer of baggages or accumulation.