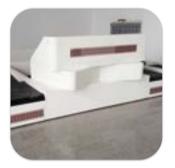

# **COLLECTING CONVEYORS**

### **COLLECTING CONVEYORS**

- The links between the Check-in conveyors and the Baggage Handling System (BHS) are the Collecting Conveyors.

- In certain layout configurations these conveyors are in plain site and it requires to be integrated in the terminal design and to have a less industrial design.

- Ergonomic with a low profile design, simple and robust;
- Fitted with low noise belt, antistatic and fire retardant;
- Stainless steel finish;
- Reliability and ease of maintenance.

- All the Conveyors can be customised in terms of design, dimensions and components thus having a Complete Custom Solution.