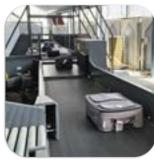

# BAGGAGE RECLAIM CAROUSEL HORIZONTAL

### **BAGGAGE RECLAIM CAROUSEL**

- Low noise;
- Adjustable speed;
- High capacity transport;
- Available in different configurations: O, U, P, T shapes;
- Strong structures;
- Almost zero maintenance;
- Stainless steel finish;
- Fire retardant and friction-resistant slats;
- Horizontal;
- Length up to 100 linear meters;
- Load up to 100 kilo per linear meter;
- Active width 940 mm;
- Height at slate level 400 mm.