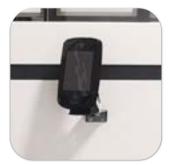

# **SELF CHECK-IN KIOSKS**

### **SELF CHECK-IN KIOSKS**

The Self Check-In systems offered by CITCOnveyors is a fast, contactless, self-service system for printing the label attached to the luggage. This system is very fast, with the label available in less than 8 seconds.

With a quick, easy and contactless operation, the Self Check-in system reduces the time passengers spend boarding. Compared to traditional kiosks, the system has a much lower price and greater mobility.

### Benefits:

- Fast (8 seconds);
- Intuitive;
- Mobile (battery powered option);
- Simple and intuitive interface;
- Contactless.

Scan the ticket

The tag is printed

Ready to attach to the luggage

CITCOnveyors