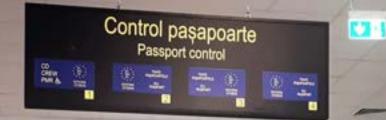

# **PASSPORT CONTROL CABINS**

# **PASSPORT CONTROL CABINS**

- Visible structure made from stainless steel profiles.

- The bottom of the cabin is made from wood material covered with special high traffic plastic material, gray color and it will cover also the electrical wirings

- For access in the cabin, a door is fitted. Made from wood and with duplex secured glass on top, 8 mm thickness.

- The lateral window is made from duplex secured glass, sandblasted with horizontal stripes.

- The front side of the wall is covered with stainless steel, with Corian and composite material.

- The cabin is fitted with a front shelf.

- The inside furniture is made from gray wood and the countertop is fitted with composite material (CORIAN).