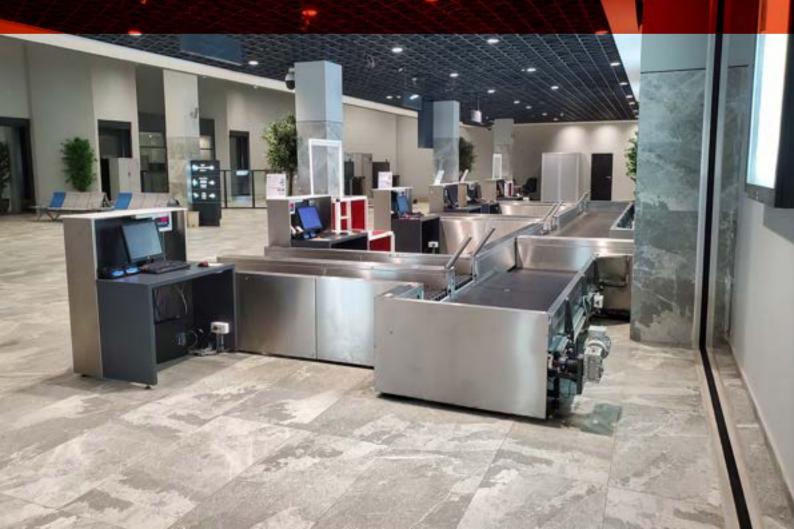

# **CHECK-IN DESKS**

### **CHECK-IN DESKS**

- Single units;
- Double units;

- Integrated Weigh-in Conveyor Control console (with Buttons: start, stop, forward, Emergency Stop);

- Integrated Passenger Display;
- Integrated Operator Display;
- Ergonomic layout for Passenger and Operator;
- Passenger-side small Shelf (for small bags, documents, etc.);
- Independent small cabinet for computer and/or other auxiliary equipments;
- Lockable cabinet for sensitive equipment or documents.

Materials: Wood, Compact laminated panels, Composite materials (Eq Corian: solid surface material composed of acrylic polymers and fragmented natural stone), Stainless steel, Secure Glass, Plastic, Natural stone (marble, granite, travertine).

Wide variety of design available

Dedicated areas for equipment (label printers, monitors, computers, documents)

Ergonomic design for Passengers and Operators

**CITCOnveyors** 

division of

SELF TRUST The Romanian Conveyor Factory