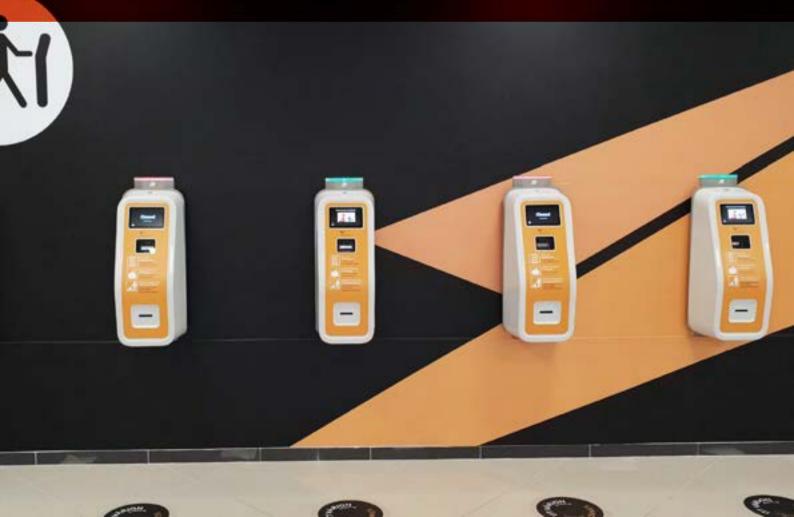

# **SELF CHECK-IN KIOSKS**

### **SELF CHECK-IN KIOSKS**

The Self Check-In systems offered by CITCOnveyors is a fast, contactless, self-service system for printing the label attached to the luggage. This system is very fast, with the label available in less than 8 seconds.

With a quick, easy and contactless operation, the Self Check-in system reduces the time passengers spend boarding. Compared to traditional kiosks, the system has a much lower price and greater mobility.

### Benefits:

- Fast (8 seconds);
- Intuitive;
- Mobile (battery powered option);
- Simple and intuitive interface;
- Contactless.

Scan the ticket

The tag is printed

Ready to attach to the luggage

CITCOnveyors