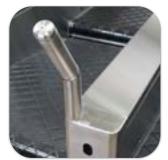

# **COLLECTING CONVEYORS**

### **COLLECTING CONVEYORS**

- The links between the Check-in conveyors and the Baggage Handling System (BHS) are the Collecting Conveyors.

- In certain layout configurations these conveyors are in plain site and it requires to be integrated in the terminal design and to have a less industrial design.

- Ergonomic with a low profile design, simple and robust;
- Fitted with low noise belt, antistatic and fire retardant;
- Stainless steel finish;
- Reliability and ease of maintenance.

- All the Conveyors can be customised in terms of design, dimensions and components thus having a Complete Custom Solution.