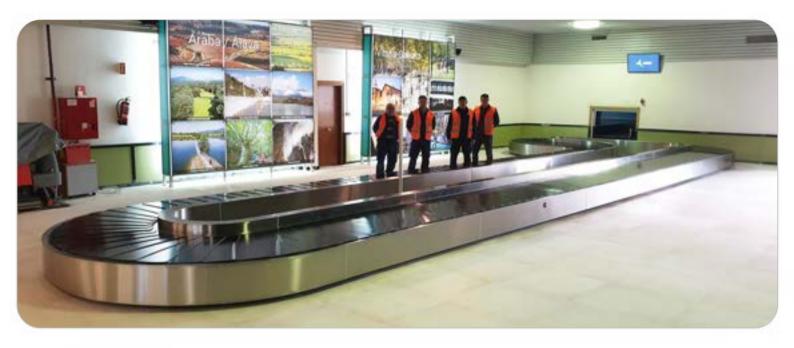

# BAGGAGE RECLAIM CAROUSEL HORIZONTAL

### **BAGGAGE RECLAIM CAROUSEL**

- Low noise;
- Adjustable speed;
- High capacity transport;
- Available in different configurations: O, U, P, T shapes;
- Strong structures;
- Almost zero maintenance;
- Stainless steel finish;
- Fire retardant and friction-resistant slats;
- Horizontal;
- Length up to 100 linear meters;
- Load up to 100 kilo per linear meter;
- Active width 940 mm;
- Height at slate level 400 mm.

Low noise

Low maintenance required

High capacity transport

**CITCOnveyors** 

division of

SELF TRUST

**Airport industry** 

Head office and factory