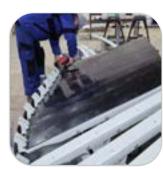

# **CURVED BELT CONVEYORS**

# **CURVED BELT CONVEYORS**

- Useful Width 1000 mm;
- 180 degrees;
- Inner radius 850 mm (other spokes available on request);
- Nominal working speed 10m/min (other speeds available);
- Electrostatically painted structure;
- Solid construction;
- Fitted with low noise belt, antistatic and fire retardant;
- Can be configured with CW or CWW operation;
- Available with multiple types of accessories: sidewalls, sensors, emergency buttons;
- Reliability and ease of maintenance.