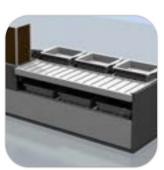

# **CHECK-IN DESKS**

### **CHECK-IN DESKS**

- Single units;
- Double units;

- Integrated Weigh-in Conveyor Control console (with Buttons: start, stop, forward, Emergency Stop);

- Integrated Passenger Display;
- Integrated Operator Display;
- Ergonomic layout for Passenger and Operator;
- Passenger-side small Shelf (for small bags, documents, etc.);
- Independent small cabinet for computer and/or other auxiliary equipments;
- Lockable cabinet for sensitive equipment or documents.

Materials: Wood, Compact laminated panels, Composite materials (Eq Corian: solid surface material composed of acrylic polymers and fragmented natural stone), Stainless steel, Secure Glass, Plastic, Natural stone (marble, granite, travertine).

Wide variety of design available

Dedicated areas for equipment (label printers, monitors, computers, documents)

Ergonomic design for Passengers and Operators

**CITCOnveyors** 

division of

SELF TRUST The Romanian Conveyor Factory