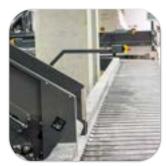

# HORIZONTAL DIVERTERS

## **HORIZONTAL DIVERTERS**

- Designed for 0% blockages
- Completely automated;
- Zero gap transfer;
- Available with 30°, 60° or 90° exit.
- High Troughoutput;
- Robust structure;
- Integration with a wide variety of scanning devices.