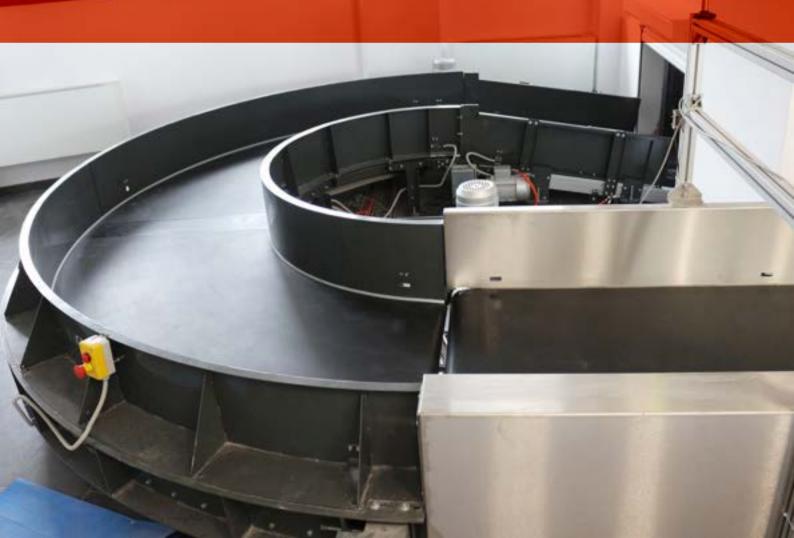

# BAGGAGE RECLAIM CAROUSEL HORIZONTAL

### **BAGGAGE RECLAIM CAROUSEL**

- Low noise;
- Adjustable speed;
- High capacity transport;
- Available in different configurations: O, U, P, T shapes;
- Strong structures;
- Almost zero maintenance;
- Stainless steel finish;
- Fire retardant and friction-resistant slats;
- Horizontal;
- Length up to 100 linear meters;
- Load up to 100 kilo per linear meter;
- Active width 940 mm;
- Height at slate level 400 mm.