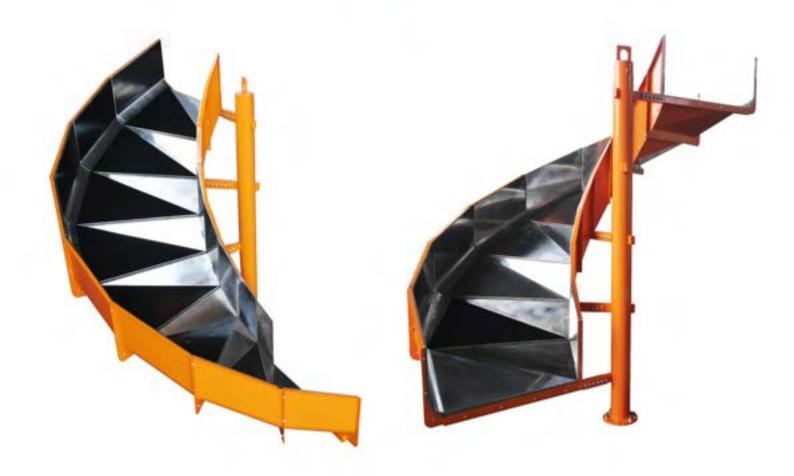

# **SPIRAL CHUTES**

### **SPIRAL CHUTES**

- Safe and fast downward movement;
- Low procurement costs;
- Fast and simple installation;
- Custom infeed and exit chutes;
- No moving parts and no spare and wear parts;
- Durable construction with bolt-together;
- Capable of handling different products at the same time;
- Built for a smooth and even flow;
- It can be customized to your application.