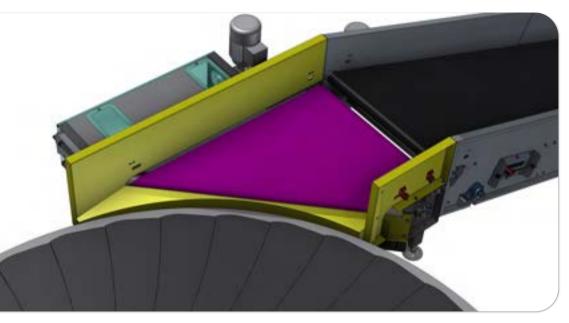

# **CURVED BELT CONVEYORS**

# **CURVED BELT CONVEYORS**

- Useful Width 1000 mm;
- 180 degrees;
- Inner radius 850 mm (other spokes available on request);
- Nominal working speed 10m/min (other speeds available);
- Electrostatically painted structure;
- Solid construction;
- Fitted with low noise belt, antistatic and fire retardant;
- Can be configured with CW or CWW operation;
- Available with multiple types of accessories: sidewalls, sensors, emergency buttons;
- Reliability and ease of maintenance.

Solid construction

CW or CWW operation

Easy to maintenance

**CITCOnveyors** 

division of

SELF TRUST

**Airport industry** 

Head office and factory