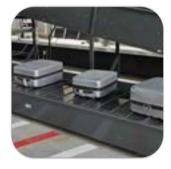

# **BAGGAGE MAKE-UP CAROUSEL**

### **BAGGAGE MAKE-UP CAROUSEL**

- Low noise;
- Adjustable speed;
- High capacity transport;
- Available in different configurations;
- Strong structures;
- Almost zero maintenance;
- Stainless steel finish;
- Fire retardant and friction-resistant slats;
- Horizontal;
- Length up to 100 linear meters;
- Load up to 100 kilo per linear meter;
- Active width 940 mm;
- Height at slate level 400 mm.