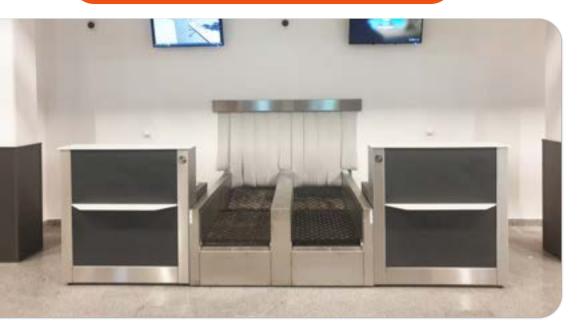

# **CHECK-IN DESKS**

### **CHECK-IN DESKS**

- Single units;
- Double units;

- Integrated Weigh-in Conveyor Control console (with Buttons: start, stop, forward, Emergency Stop);

- Integrated Passenger Display;
- Integrated Operator Display;
- Ergonomic layout for Passenger and Operator;
- Passenger-side small Shelf (for small bags, documents, etc.);
- Independent small cabinet for computer and/or other auxiliary equipments;
- Lockable cabinet for sensitive equipment or documents.

Materials: Wood, Compact laminated panels, Composite materials (Eq Corian: solid surface material composed of acrylic polymers and fragmented natural stone), Stainless steel, Secure Glass, Plastic, Natural stone (marble, granite, travertine).

Wide variety of design available

Dedicated areas for equipment (label printers, monitors, computers, documents)

Ergonomic design for Passengers and Operators

**CITCOnveyors** 

division of

SELF TRUST The Romanian Conveyor Factory