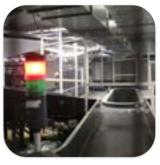

# **BAGGAGE HANDLING SYSTEMS**

# **BAGGAGE HANDLING SYSTEMS**

- Integrated control and automation;
- BHS designed taking into consideration redundancy and fail-safe options;
- Integration with a wide variety of scanning devices.
- Straight horizontal;
- Straight inclined;
- Powered curved (bend) at 30, 45 or 90 degrees;
- Horizontal and vertical diverters;
- Vertical Baggage Conveyors and Lifts;
- 30, 45 degrees angle injectors;
- Carousels;
- Gravity or powered roller conveyors.