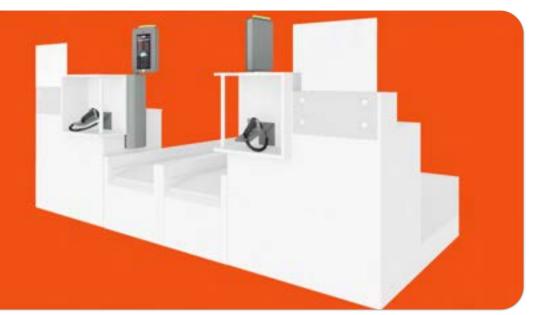

# **SELF CHECK-IN KIOSKS**

### **SELF CHECK-IN KIOSKS**

The Self Check-In systems offered by CITCOnveyors is a fast, contactless, self-service system for printing the label attached to the luggage. This system is very fast, with the label available in less than 8 seconds.

With a quick, easy and contactless operation, the Self Check-in system reduces the time passengers spend boarding. Compared to traditional kiosks, the system has a much lower price and greater mobility.

### Benefits:

- Fast (8 seconds);
- Intuitive;
- Mobile (battery powered option);
- Simple and intuitive interface;
- Contactless.

Scan the ticket

The tag is printed

Ready to attach to the luggage

CITCOnveyors