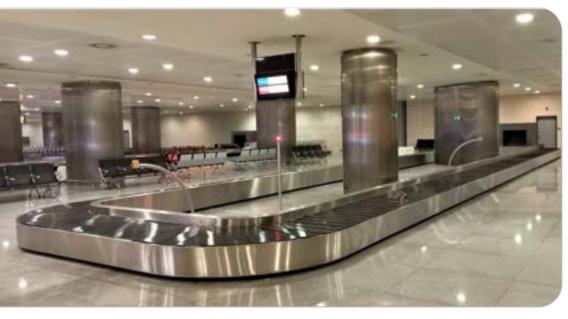

# BAGGAGE RECLAIM CAROUSEL HORIZONTAL

### **BAGGAGE RECLAIM CAROUSEL**

- Low noise;
- Adjustable speed;
- High capacity transport;
- Available in different configurations: O, U, P, T shapes;
- Strong structures;
- Almost zero maintenance;
- Stainless steel finish;
- Fire retardant and friction-resistant slats;
- Horizontal;
- Length up to 100 linear meters;
- Load up to 100 kilo per linear meter;
- Active width 940 mm;
- Height at slate level 400 mm.

Low noise

Low maintenance required

High capacity transport

**CITCOnveyors** 

division of

SELF TRUST

**Airport industry** 

Head office and factory