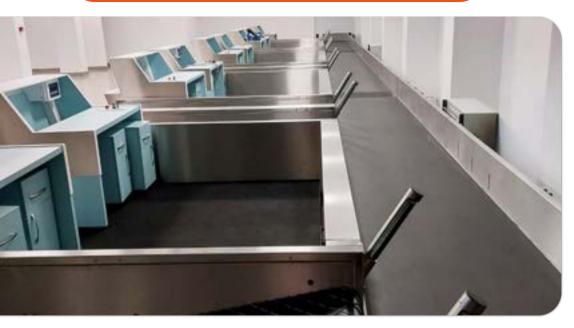

# **CHECK-IN CONVEYORS**

# **CHECK-IN CONVEYORS**

- Single units;
- Double units (side by side);
- Adjustable configuration: Weigh-in + (tag) + induction system;
- Modular construction;

- Single-stage, double stage, triple stage available in both single or double units (side by side);

- The control console can be integrated in the side of the conveyor or the Check-In Desk (Counter);

- Low input height (310 mm);
- Width from 500 mm up to 1.000 mm;

- Fitted with sensors to control the positioning of the baggage on each conveyor;

- Easy maintenance.

Quality components

Low gap between conveyors eliminating the risk for the baggage to get stuck in transition

Easy access for maintenance procedures

**CITCOnveyors** 

division of

SELF TRUST The Romanian Conveyor Factory