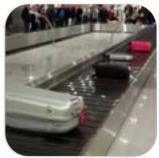

# BAGGAGE RECLAIM CAROUSEL HORIZONTAL

### **BAGGAGE RECLAIM CAROUSEL**

- Low noise;
- Adjustable speed;
- High capacity transport;
- Available in different configurations: O, U, P, T shapes;
- Strong structures;
- Almost zero maintenance;
- Stainless steel finish;
- Fire retardant and friction-resistant slats;
- Horizontal;
- Length up to 100 linear meters;
- Load up to 100 kilo per linear meter;
- Active width 940 mm;
- Height at slate level 400 mm.