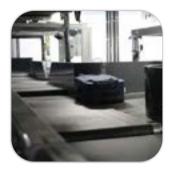

# ROLLER CONVEYORS

10

0

÷

### **ROLLER CONVEYORS**

- Solid construction;
- -Available with PVC or Bright Zinc Rollers;
- Easy running rollers;

- Available with special rubber sleeve (to dampen the noise created by the impact of the baggage onto the rollers);

- Available in powder painted finish, stainless steel or galvanized (for special requirements).

Either we talk about the primary screening area for the passengers or we talk about the Baggage Handling System there are areas where Roller Conveyors are required for manual transfer of baggages or accumulation.