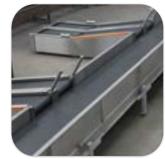

# **COLLECTING CONVEYORS**

### **COLLECTING CONVEYORS**

- The links between the Check-in conveyors and the Baggage Handling System (BHS) are the Collecting Conveyors.

- In certain layout configurations these conveyors are in plain site and it requires to be integrated in the terminal design and to have a less industrial design.

- Ergonomic with a low profile design, simple and robust;
- Fitted with low noise belt, antistatic and fire retardant;
- Stainless steel finish;
- Reliability and ease of maintenance.

- All the Conveyors can be customised in terms of design, dimensions and components thus having a Complete Custom Solution.