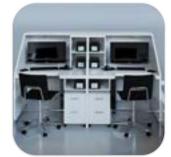

# **CHECK-IN CONVEYORS**

# **CHECK-IN CONVEYORS**

- Single units;
- Double units (side by side);
- Adjustable configuration: Weigh-in + (tag) + induction system;
- Modular construction;

- Single-stage, double stage, triple stage available in both single or double units (side by side);

- The control console can be integrated in the side of the conveyor or the Check-In Desk (Counter);

- Low input height (310 mm);
- Width from 500 mm up to 1.000 mm;

- Fitted with sensors to control the positioning of the baggage on each conveyor;

- Easy maintenance.

Quality components

Low gap between conveyors eliminating the risk for the baggage to get stuck in transition

Easy access for maintenance procedures

**CITCOnveyors** 

division of

SELF TRUST The Romanian Conveyor Factory