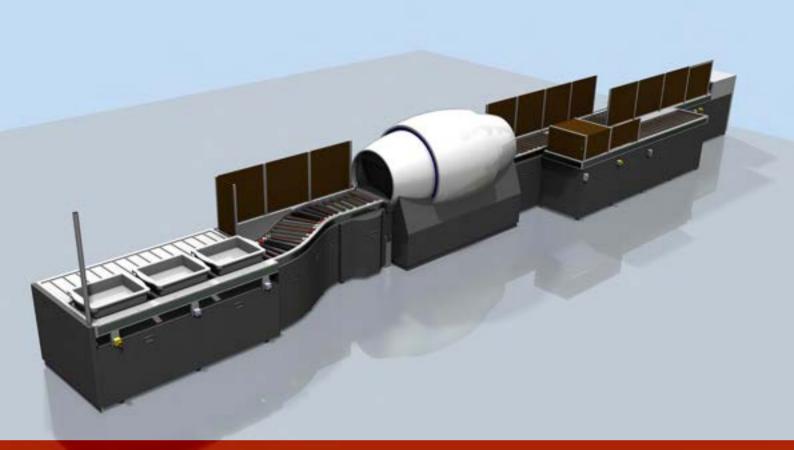

# **BAGGAGE HANDLING SYSTEMS**

# **BAGGAGE HANDLING SYSTEMS**

- Integrated control and automation;
- BHS designed taking into consideration redundancy and fail-safe options;
- Integration with a wide variety of scanning devices.
- Straight horizontal;
- Straight inclined;
- Powered curved (bend) at 30, 45 or 90 degrees;
- Horizontal and vertical diverters;
- Vertical Baggage Conveyors and Lifts;
- 30, 45 degrees angle injectors;
- Carousels;
- Gravity or powered roller conveyors.

For each BHS a dynamic simulation is made, from the design phase, to simulate capacity, critical points, optimal design solution and more.

Low noise

Available in a wide variety of layouts

High capacity transport