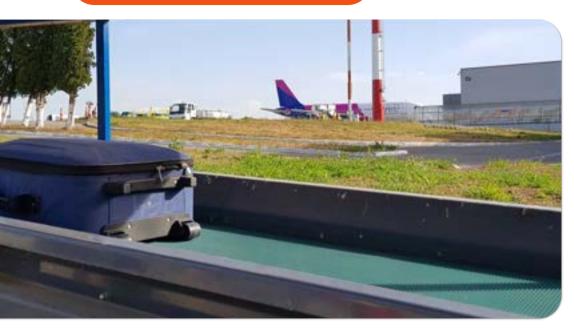

# BELT CONVEYORS BAGGAGE RUNWAY CONVEYORS

### **BELT CONVEYORS**

- Solid construction (to allow high loads transport);
- Available with special belts to allow usage in low and high temperature;
  Available in powder painted finish or galvanized (for special requirements;
- Low noise;
- High capacity transport;
- Available in wide variety lengths and widths.