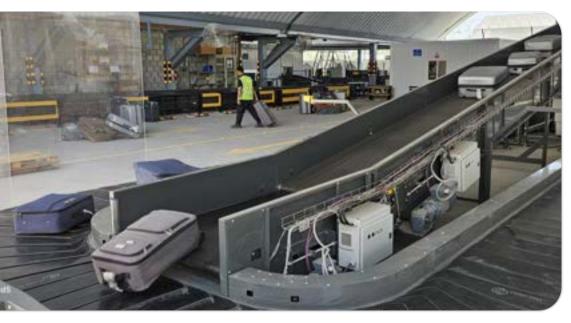

# BELT CONVEYORS BAGGAGE RUNWAY CONVEYORS

### **BELT CONVEYORS**

- Solid construction (to allow high loads transport);
- Available with special belts to allow usage in low and high temperature;
  Available in powder painted finish or galvanized (for special requirements;
- Low noise;
- High capacity transport;
- Available in wide variety lengths and widths.