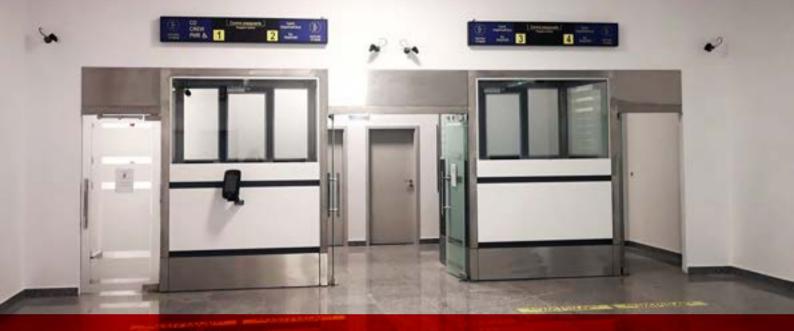

# **PASSPORT CONTROL CABINS**

# **PASSPORT CONTROL CABINS**

- Visible structure made from stainless steel profiles.

- The bottom of the cabin is made from wood material covered with special high traffic plastic material, gray color and it will cover also the electrical wirings

- For access in the cabin, a door is fitted. Made from wood and with duplex secured glass on top, 8 mm thickness.

- The lateral window is made from duplex secured glass, sandblasted with horizontal stripes.

- The front side of the wall is covered with stainless steel, with Corian and composite material.

- The cabin is fitted with a front shelf.

- The inside furniture is made from gray wood and the countertop is fitted with composite material (CORIAN).