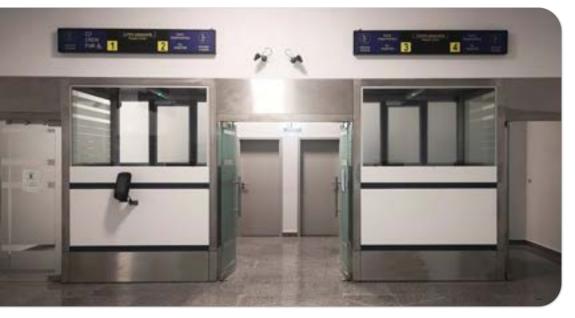

# **PASSPORT CONTROL CABINS**

# **PASSPORT CONTROL CABINS**

- Visible structure made from stainless steel profiles.

- The bottom of the cabin is made from wood material covered with special high traffic plastic material, gray color and it will cover also the electrical wirings

- For access in the cabin, a door is fitted. Made from wood and with duplex secured glass on top, 8 mm thickness.

- The lateral window is made from duplex secured glass, sandblasted with horizontal stripes.

- The front side of the wall is covered with stainless steel, with Corian and composite material.

- The cabin is fitted with a front shelf.

- The inside furniture is made from gray wood and the countertop is fitted with composite material (CORIAN).