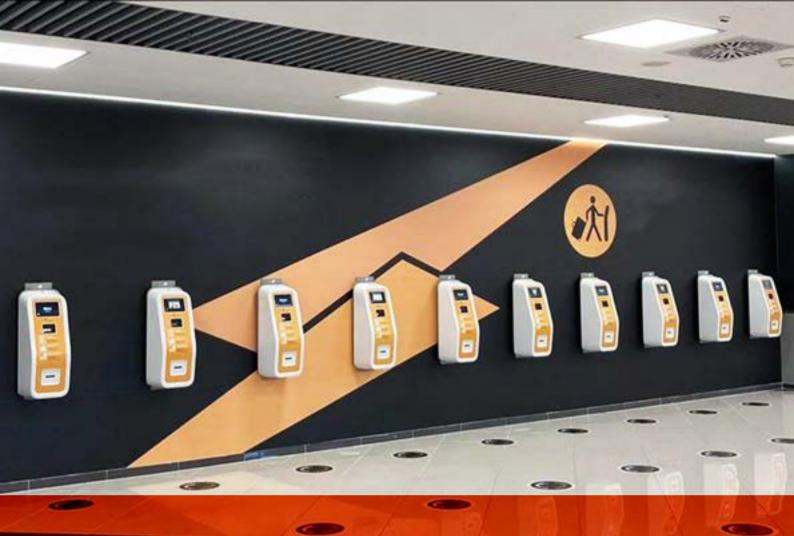

# **BAGGAGE DROP SYSTEMS (SBD)**

# **BAGGAGE DROP SYSTEMS (SBD)**

The Baggage Drop Systems offered by SELF TRUST is a fast self-service system for luggage. This system reduces the time spent by passengers in handing over their luggage, giving them a better start to their journey. Passengers benefit from less time spent in line and less stress.

Intuitive and fast, the Baggage Drop System doubles the luggage handling capacity. It can be fully integrated with existing conveyors and weighing cells, but also with existing furniture.

### Benefits:

- Fast (11 seconds);
- Dual use (automatic and manual);
- High utilization rate >90%;
- Simple and intuitive for passengers;
- Modular design;
- Easy installation.

Handheld scanner

Contactless