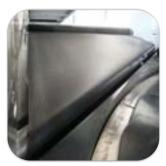

# **COLLECTING CONVEYORS**

### **COLLECTING CONVEYORS**

- The links between the Check-in conveyors and the Baggage Handling System (BHS) are the Collecting Conveyors.

- In certain layout configurations these conveyors are in plain site and it requires to be integrated in the terminal design and to have a less industrial design.

- Ergonomic with a low profile design, simple and robust;
- Fitted with low noise belt, antistatic and fire retardant;
- Stainless steel finish;
- Reliability and ease of maintenance.

- All the Conveyors can be customised in terms of design, dimensions and components thus having a Complete Custom Solution.