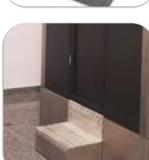

# **PASSPORT CONTROL CABINS**

# **PASSPORT CONTROL CABINS**

- Visible structure made from stainless steel profiles.

- The bottom of the cabin is made from wood material covered with special high traffic plastic material, gray color and it will cover also the electrical wirings

- For access in the cabin, a door is fitted. Made from wood and with duplex secured glass on top, 8 mm thickness.

- The lateral window is made from duplex secured glass, sandblasted with horizontal stripes.

- The front side of the wall is covered with stainless steel, with Corian and composite material.

- The cabin is fitted with a front shelf.

- The inside furniture is made from gray wood and the countertop is fitted with composite material (CORIAN).