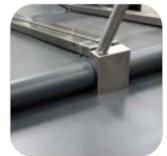

# **COLLECTING CONVEYORS**

### **COLLECTING CONVEYORS**

- The links between the Check-in conveyors and the Baggage Handling System (BHS) are the Collecting Conveyors.

- In certain layout configurations these conveyors are in plain site and it requires to be integrated in the terminal design and to have a less industrial design.

- Ergonomic with a low profile design, simple and robust;
- Fitted with low noise belt, antistatic and fire retardant;
- Stainless steel finish;
- Reliability and ease of maintenance.

- All the Conveyors can be customised in terms of design, dimensions and components thus having a Complete Custom Solution.