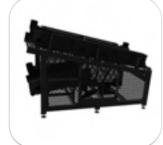

# HORIZONTAL DIVERTERS

## **HORIZONTAL DIVERTERS**

- Designed for 0% blockages
- Completely automated;
- Zero gap transfer;
- Available with 30°, 60° or 90° exit.
- High Troughoutput;
- Robust structure;
- Integration with a wide variety of scanning devices.

Baggage handling is a critical aspect of airport operations, and the efficient flow of luggage is essential for passenger satisfaction. A baggage diverter is a device used to separate baggage into different routes or destinations. There are two main types of baggage diverters - vertical and horizontal.