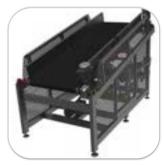

# **COLLECTING CONVEYORS**

### **COLLECTING CONVEYORS**

- The links between the Check-in conveyors and the Baggage Handling System (BHS) are the Collecting Conveyors.

- In certain layout configurations these conveyors are in plain site and it requires to be integrated in the terminal design and to have a less industrial design.

- Ergonomic with a low profile design, simple and robust;
- Fitted with low noise belt, antistatic and fire retardant;
- Stainless steel finish;
- Reliability and ease of maintenance.

- All the Conveyors can be customised in terms of design, dimensions and components thus having a Complete Custom Solution.