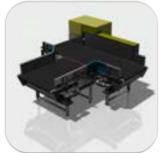

# **CHECK-IN DESKS**

### **CHECK-IN DESKS**

- Single units;
- Double units;

- Integrated Weigh-in Conveyor Control console (with Buttons: start, stop, forward, Emergency Stop);

- Integrated Passenger Display;
- Integrated Operator Display;
- Ergonomic layout for Passenger and Operator;
- Passenger-side small Shelf (for small bags, documents, etc.);
- Independent small cabinet for computer and/or other auxiliary equipments;
- Lockable cabinet for sensitive equipment or documents.

Materials: Wood, Compact laminated panels, Composite materials (Eq Corian: solid surface material composed of acrylic polymers and fragmented natural stone), Stainless steel, Secure Glass, Plastic, Natural stone (marble, granite, travertine).

Wide variety of design available

Dedicated areas for equipment (label printers, monitors, computers, documents)

Ergonomic design for Passengers and Operators

**CITCOnveyors** 

division of

SELF TRUST The Romanian Conveyor Factory