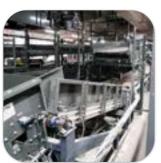

# **BAGGAGE HANDLING SYSTEMS**

# **BAGGAGE HANDLING SYSTEMS**

- Integrated control and automation;
- BHS designed taking into consideration redundancy and fail-safe options;
- Integration with a wide variety of scanning devices.
- Straight horizontal;
- Straight inclined;
- Powered curved (bend) at 30, 45 or 90 degrees;
- Horizontal and vertical diverters;
- Vertical Baggage Conveyors and Lifts;
- 30, 45 degrees angle injectors;
- Carousels;
- Gravity or powered roller conveyors.

For each BHS a dynamic simulation is made, from the design phase, to simulate capacity, critical points, optimal design solution and more.

Low noise

Available in a wide variety of layouts

High capacity transport