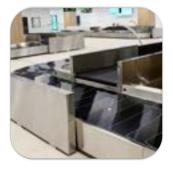

# **BAGGAGE MAKE-UP CAROUSEL**

### **BAGGAGE MAKE-UP CAROUSEL**

- Low noise;
- Adjustable speed;
- High capacity transport;
- Available in different configurations;
- Strong structures;
- Almost zero maintenance;
- Stainless steel finish;
- Fire retardant and friction-resistant slats;
- Horizontal;
- Length up to 100 linear meters;
- Load up to 100 kilo per linear meter;
- Active width 940 mm;
- Height at slate level 400 mm.