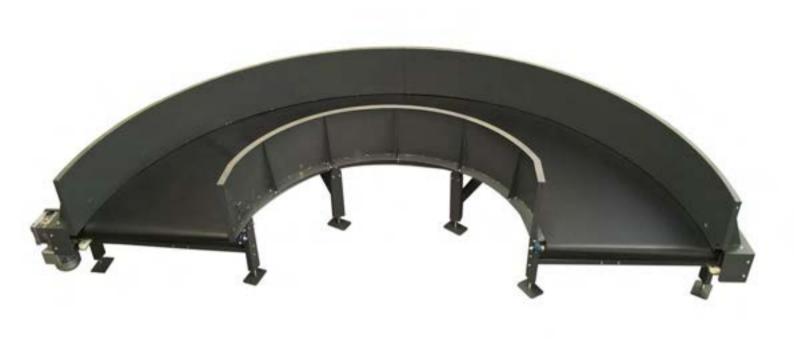

# **CURVED BELT CONVEYORS**

# **CURVED BELT CONVEYORS**

- Useful Width 1000 mm;
- 180 degrees;
- Inner radius 850 mm (other spokes available on request);
- Nominal working speed 10m/min (other speeds available);
- Electrostatically painted structure;
- Solid construction;
- Fitted with low noise belt, antistatic and fire retardant;
- Can be configured with CW or CWW operation;
- Available with multiple types of accessories: sidewalls, sensors, emergency buttons;
- Reliability and ease of maintenance.