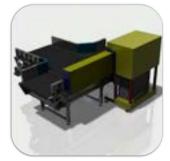

# **COLLECTING CONVEYORS**

### **COLLECTING CONVEYORS**

- The links between the Check-in conveyors and the Baggage Handling System (BHS) are the Collecting Conveyors.

- In certain layout configurations these conveyors are in plain site and it requires to be integrated in the terminal design and to have a less industrial design.

- Ergonomic with a low profile design, simple and robust;
- Fitted with low noise belt, antistatic and fire retardant;
- Stainless steel finish;
- Reliability and ease of maintenance.

- All the Conveyors can be customised in terms of design, dimensions and components thus having a Complete Custom Solution.