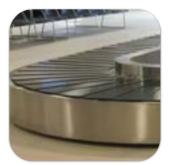

# BAGGAGE RECLAIM CAROUSEL HORIZONTAL

### **BAGGAGE RECLAIM CAROUSEL**

- Low noise;
- Adjustable speed;
- High capacity transport;
- Available in different configurations: O, U, P, T shapes;
- Strong structures;
- Almost zero maintenance;
- Stainless steel finish;
- Fire retardant and friction-resistant slats;
- Horizontal;
- Length up to 100 linear meters;
- Load up to 100 kilo per linear meter;
- Active width 940 mm;
- Height at slate level 400 mm.