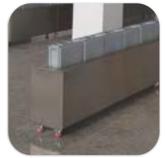

# **COLLECTING CONVEYORS**

### **COLLECTING CONVEYORS**

- The links between the Check-in conveyors and the Baggage Handling System (BHS) are the Collecting Conveyors.

- In certain layout configurations these conveyors are in plain site and it requires to be integrated in the terminal design and to have a less industrial design.

- Ergonomic with a low profile design, simple and robust;
- Fitted with low noise belt, antistatic and fire retardant;
- Stainless steel finish;
- Reliability and ease of maintenance.

- All the Conveyors can be customised in terms of design, dimensions and components thus having a Complete Custom Solution.