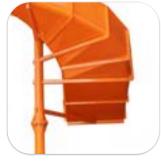

# **SPIRAL CHUTES**

### **SPIRAL CHUTES**

- Safe and fast downward movement;
- Low procurement costs;
- Fast and simple installation;
- Custom infeed and exit chutes;
- No moving parts and no spare and wear parts;
- Durable construction with bolt-together;
- Capable of handling different products at the same time;
- Built for a smooth and even flow;
- It can be customized to your application.

Low noise

Ajustable configuration according to existing layout

High capacity transport

**CITCOnveyors** 

division of

SELF TRUST

**Airport industry** 

Head office and factory