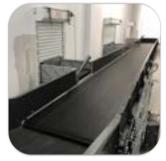

# BELT CONVEYORS BAGGAGE RUNWAY CONVEYORS

### **BELT CONVEYORS**

- Solid construction (to allow high loads transport);
- Available with special belts to allow usage in low and high temperature;
  Available in powder painted finish or galvanized (for special requirements;
- Low noise;
- High capacity transport;
- Available in wide variety lengths and widths.