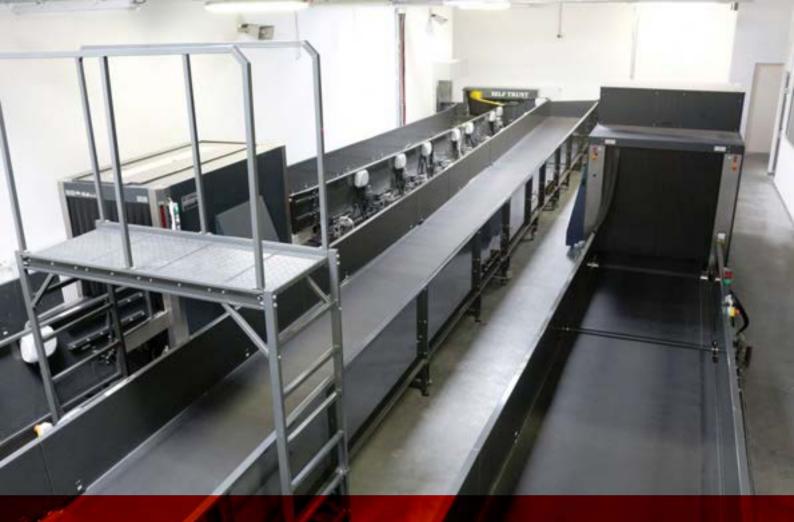

# **BAGGAGE HANDLING SYSTEMS**

# **BAGGAGE HANDLING SYSTEMS**

- Integrated control and automation;
- BHS designed taking into consideration redundancy and fail-safe options;
- Integration with a wide variety of scanning devices.
- Straight horizontal;
- Straight inclined;
- Powered curved (bend) at 30, 45 or 90 degrees;
- Horizontal and vertical diverters;
- Vertical Baggage Conveyors and Lifts;
- 30, 45 degrees angle injectors;
- Carousels;
- Gravity or powered roller conveyors.

For each BHS a dynamic simulation is made, from the design phase, to simulate capacity, critical points, optimal design solution and more.

Low noise

Available in a wide variety of layouts

High capacity transport