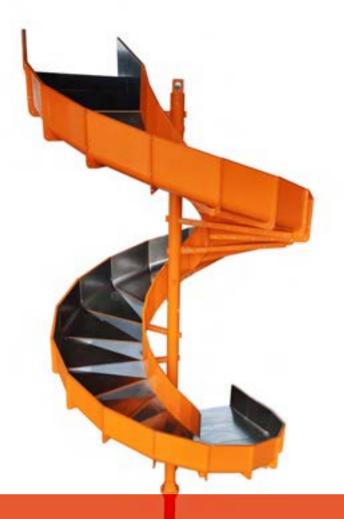

# **SPIRAL CHUTES**

### **SPIRAL CHUTES**

- Safe and fast downward movement;
- Low procurement costs;
- Fast and simple installation;
- Custom infeed and exit chutes;
- No moving parts and no spare and wear parts;
- Durable construction with bolt-together;
- Capable of handling different products at the same time;
- Built for a smooth and even flow;
- It can be customized to your application.