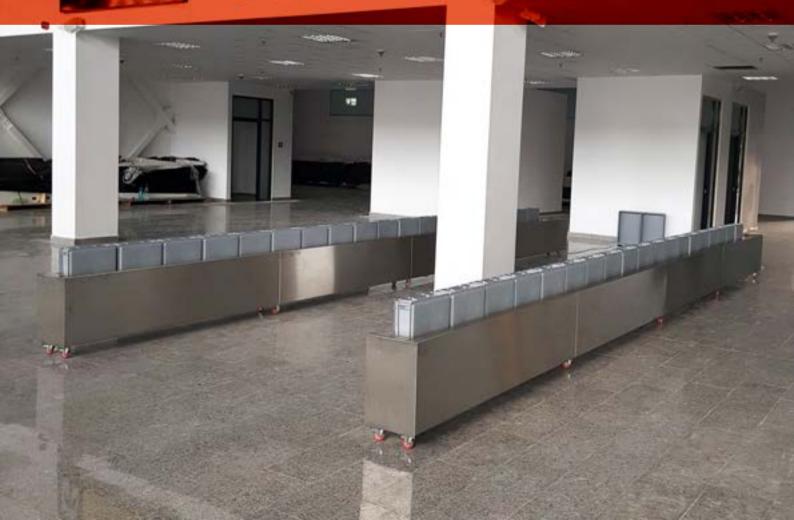

# **COLLECTING CONVEYORS**

### **COLLECTING CONVEYORS**

- The links between the Check-in conveyors and the Baggage Handling System (BHS) are the Collecting Conveyors.

- In certain layout configurations these conveyors are in plain site and it requires to be integrated in the terminal design and to have a less industrial design.

- Ergonomic with a low profile design, simple and robust;
- Fitted with low noise belt, antistatic and fire retardant;
- Stainless steel finish;
- Reliability and ease of maintenance.

- All the Conveyors can be customised in terms of design, dimensions and components thus having a Complete Custom Solution.