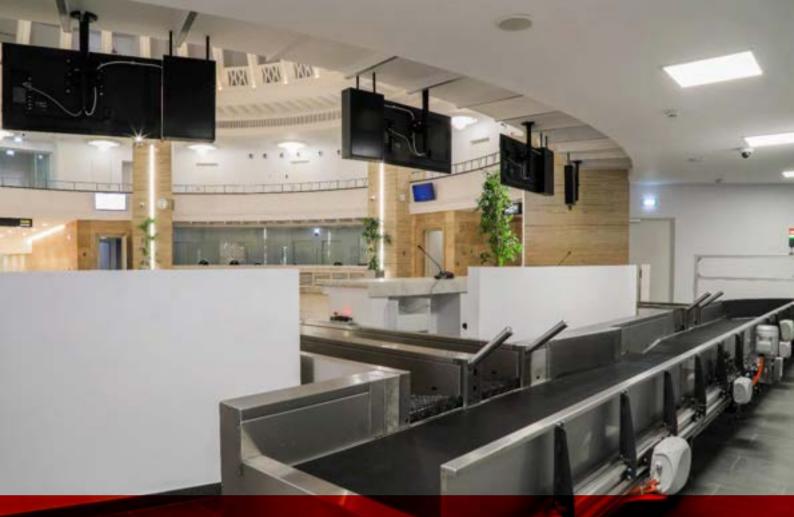

# BAGGAGE RECLAIM CAROUSEL HORIZONTAL

### **BAGGAGE RECLAIM CAROUSEL**

- Low noise;
- Adjustable speed;
- High capacity transport;
- Available in different configurations: O, U, P, T shapes;
- Strong structures;
- Almost zero maintenance;
- Stainless steel finish;
- Fire retardant and friction-resistant slats;
- Horizontal;
- Length up to 100 linear meters;
- Load up to 100 kilo per linear meter;
- Active width 940 mm;
- Height at slate level 400 mm.

Low noise

Low maintenance required

High capacity transport

**CITCOnveyors** 

division of

SELF TRUST

**Airport industry** 

Head office and factory