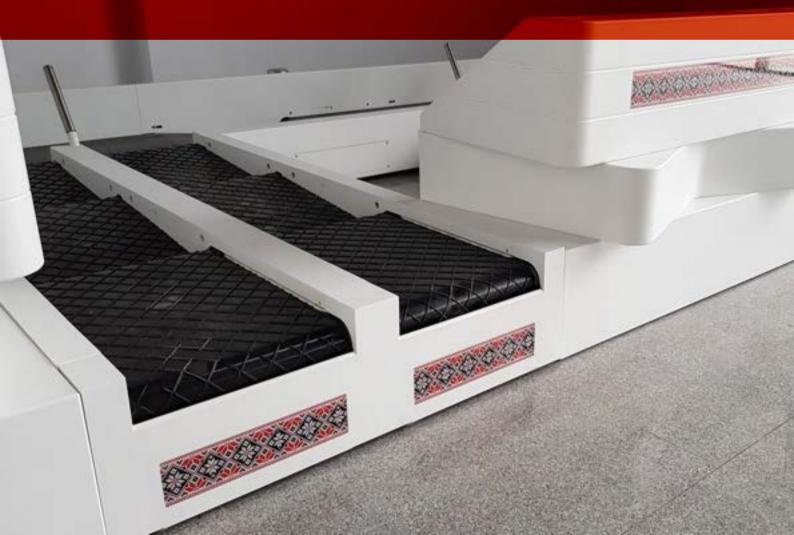

# ROLLER CONVEYORS

10

0

÷

### **ROLLER CONVEYORS**

- Solid construction;
- -Available with PVC or Bright Zinc Rollers;
- Easy running rollers;

- Available with special rubber sleeve (to dampen the noise created by the impact of the baggage onto the rollers);

- Available in powder painted finish, stainless steel or galvanized (for special requirements).

Either we talk about the primary screening area for the passengers or we talk about the Baggage Handling System there are areas where Roller Conveyors are required for manual transfer of baggages or accumulation.

Low noise

Ajustable configuration according to existing layout

High capacity transport

**CITCOnveyors** 

division of

SELF TRUST The Pomanian Conveyor Factory