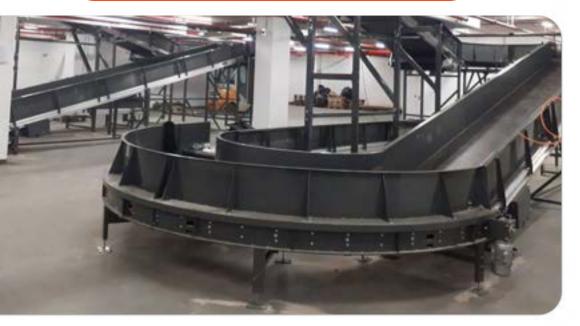

# **CURVED BELT CONVEYORS**

# **CURVED BELT CONVEYORS**

- Useful Width 1000 mm;
- 180 degrees;
- Inner radius 850 mm (other spokes available on request);
- Nominal working speed 10m/min (other speeds available);
- Electrostatically painted structure;
- Solid construction;
- Fitted with low noise belt, antistatic and fire retardant;
- Can be configured with CW or CWW operation;
- Available with multiple types of accessories: sidewalls, sensors, emergency buttons;
- Reliability and ease of maintenance.

Solid construction

CW or CWW operation

Easy to maintenance

**CITCOnveyors** 

division of

SELF TRUST

**Airport industry** 

Head office and factory