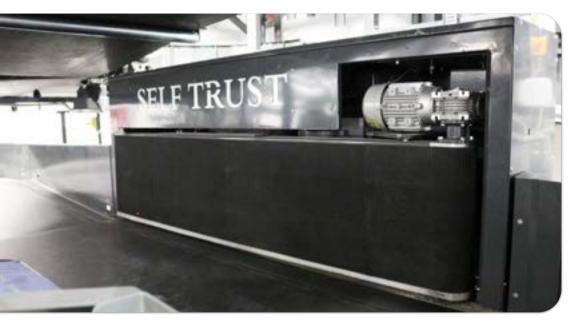

# **COLLECTING CONVEYORS**

### **COLLECTING CONVEYORS**

- The links between the Check-in conveyors and the Baggage Handling System (BHS) are the Collecting Conveyors.

- In certain layout configurations these conveyors are in plain site and it requires to be integrated in the terminal design and to have a less industrial design.

- Ergonomic with a low profile design, simple and robust;
- Fitted with low noise belt, antistatic and fire retardant;
- Stainless steel finish;
- Reliability and ease of maintenance.

- All the Conveyors can be customised in terms of design, dimensions and components thus having a Complete Custom Solution.