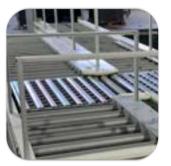

# ROLLER CONVEYORS

10

0

÷

### **ROLLER CONVEYORS**

- Solid construction;
- -Available with PVC or Bright Zinc Rollers;
- Easy running rollers;

- Available with special rubber sleeve (to dampen the noise created by the impact of the baggage onto the rollers);

- Available in powder painted finish, stainless steel or galvanized (for special requirements).

Either we talk about the primary screening area for the passengers or we talk about the Baggage Handling System there are areas where Roller Conveyors are required for manual transfer of baggages or accumulation.