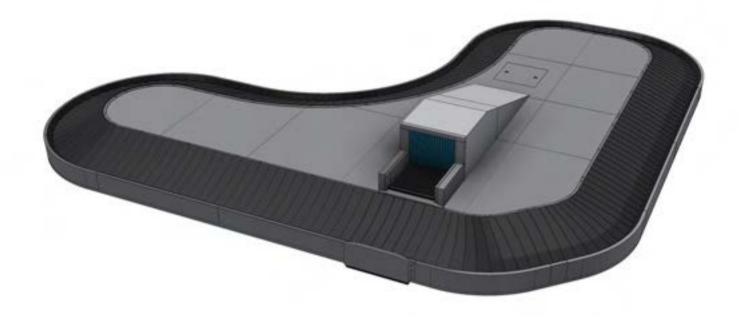

# BAGGAGE RECLAIM CAROUSEL HORIZONTAL

### **BAGGAGE RECLAIM CAROUSEL**

- Low noise;
- Adjustable speed;
- High capacity transport;
- Available in different configurations: O, U, P, T shapes;
- Strong structures;
- Almost zero maintenance;
- Stainless steel finish;
- Fire retardant and friction-resistant slats;
- Horizontal;
- Length up to 100 linear meters;
- Load up to 100 kilo per linear meter;
- Active width 940 mm;
- Height at slate level 400 mm.

### **BAGGAGE RECLAIM CAROUSEL**

**Type**: Horizontal for U and Inclined for O Carousels; Height at slat level 400 mm, with the possibility of adjustment ±50 mm (Other heights can be produced if indicated);