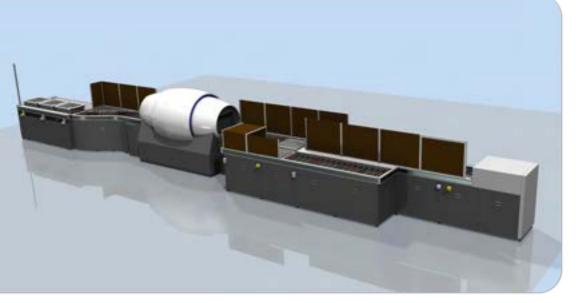

# **BAGGAGE HANDLING SYSTEMS**

# **BAGGAGE HANDLING SYSTEMS**

- Integrated control and automation;
- BHS designed taking into consideration redundancy and fail-safe options;
- Integration with a wide variety of scanning devices.
- Straight horizontal;
- Straight inclined;
- Powered curved (bend) at 30, 45 or 90 degrees;
- Horizontal and vertical diverters;
- Vertical Baggage Conveyors and Lifts;
- 30, 45 degrees angle injectors;
- Carousels;
- Gravity or powered roller conveyors.

For each BHS a dynamic simulation is made, from the design phase, to simulate capacity, critical points, optimal design solution and more.

Low noise

Available in a wide variety of layouts

High capacity transport