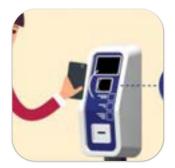

### **SELF CHECK-IN KIOSKS**

The Self Check-In systems offered by CITCOnveyors is a fast, contactless, self-service system for printing the label attached to the luggage. This system is very fast, with the label available in less than 8 seconds.

With a quick, easy and contactless operation, the Self Check-in system reduces the time passengers spend boarding. Compared to traditional kiosks, the system has a much lower price and greater mobility.

### Benefits:

- Fast (8 seconds);
- Intuitive;
- Mobile (battery powered option);
- Simple and intuitive interface;
- Contactless.

Scan the ticket

The tag is printed

Ready to attach to the luggage

CITCOnveyors