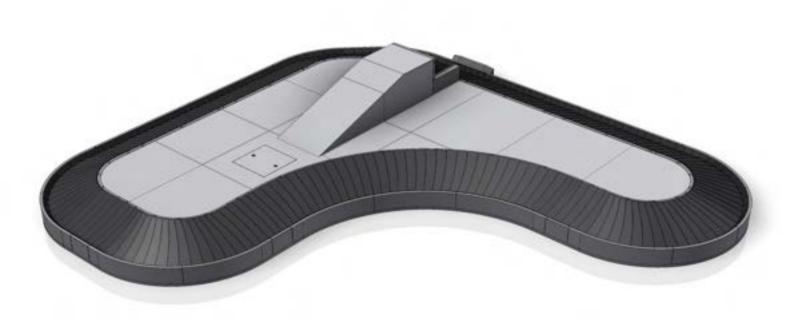

# BAGGAGE RECLAIM CAROUSEL INCLINED

### **BAGGAGE RECLAIM CAROUSEL**

**Type**: Horizontal for U and Inclined for O Carousels; Height at slat level 400 mm, with the possibility of adjustment ±50 mm (Other heights can be produced if indicated);

**Finishing:** Stainless steel for the public area and powder coated mild steel for the loading area (the colour will be indicated by the client from the RAL Color Chart);

**Engine used**: SEW or equivalent (the power will be choosed according with the informations regarding the estimated weight per linear meter);

With a simple design and quality materials, the Baggage Reclaim Carousels produced by the **CITCOnveyors** factory are reliable, highly configurable, require virtually zero maintenance, and can be fitted to any airport project.