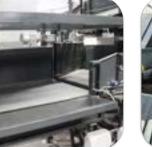

# **COLLECTING CONVEYORS**

### **COLLECTING CONVEYORS**

- The links between the Check-in conveyors and the Baggage Handling System (BHS) are the Collecting Conveyors.

- In certain layout configurations these conveyors are in plain site and it requires to be integrated in the terminal design and to have a less industrial design.

- Ergonomic with a low profile design, simple and robust;
- Fitted with low noise belt, antistatic and fire retardant;
- Stainless steel finish;
- Reliability and ease of maintenance.

- All the Conveyors can be customised in terms of design, dimensions and components thus having a Complete Custom Solution.