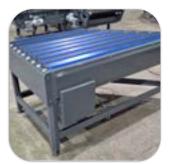

# ROLLER CONVEYORS

10

0

÷

### **ROLLER CONVEYORS**

- Solid construction;
- -Available with PVC or Bright Zinc Rollers;
- Easy running rollers;

- Available with special rubber sleeve (to dampen the noise created by the impact of the baggage onto the rollers);

- Available in powder painted finish, stainless steel or galvanized (for special requirements).

Either we talk about the primary screening area for the passengers or we talk about the Baggage Handling System there are areas where Roller Conveyors are required for manual transfer of baggages or accumulation.