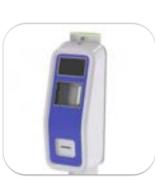

# **SELF CHECK-IN KIOSKS**

### **SELF CHECK-IN KIOSKS**

The Self Check-In systems offered by CITCOnveyors is a fast, contactless, self-service system for printing the label attached to the luggage. This system is very fast, with the label available in less than 8 seconds.

With a quick, easy and contactless operation, the Self Check-in system reduces the time passengers spend boarding. Compared to traditional kiosks, the system has a much lower price and greater mobility.

### Benefits:

- Fast (8 seconds);
- Intuitive;
- Mobile (battery powered option);
- Simple and intuitive interface;
- Contactless.

Scan the ticket

The tag is printed

Ready to attach to the luggage

CITCOnveyors