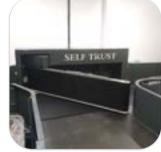

# **PASSPORT CONTROL CABINS**

# **PASSPORT CONTROL CABINS**

- Visible structure made from stainless steel profiles.

- The bottom of the cabin is made from wood material covered with special high traffic plastic material, gray color and it will cover also the electrical wirings

- For access in the cabin, a door is fitted. Made from wood and with duplex secured glass on top, 8 mm thickness.

- The lateral window is made from duplex secured glass, sandblasted with horizontal stripes.

- The front side of the wall is covered with stainless steel, with Corian and composite material.

- The cabin is fitted with a front shelf.

- The inside furniture is made from gray wood and the countertop is fitted with composite material (CORIAN).