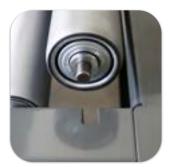

# ROLLER CONVEYORS

10

0

÷

### **ROLLER CONVEYORS**

- Solid construction;
- -Available with PVC or Bright Zinc Rollers;
- Easy running rollers;

- Available with special rubber sleeve (to dampen the noise created by the impact of the baggage onto the rollers);

- Available in powder painted finish, stainless steel or galvanized (for special requirements).

Either we talk about the primary screening area for the passengers or we talk about the Baggage Handling System there are areas where Roller Conveyors are required for manual transfer of baggages or accumulation.