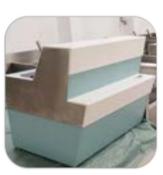

# **CHECK-IN DESKS**

### **CHECK-IN DESKS**

- Single units;
- Double units;

- Integrated Weigh-in Conveyor Control console (with Buttons: start, stop, forward, Emergency Stop);

- Integrated Passenger Display;
- Integrated Operator Display;
- Ergonomic layout for Passenger and Operator;
- Passenger-side small Shelf (for small bags, documents, etc.);
- Independent small cabinet for computer and/or other auxiliary equipments;
- Lockable cabinet for sensitive equipment or documents.

Materials: Wood, Compact laminated panels, Composite materials (Eq Corian: solid surface material composed of acrylic polymers and fragmented natural stone), Stainless steel, Secure Glass, Plastic, Natural stone (marble, granite, travertine).