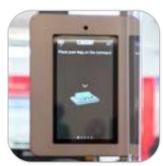

### **SELF CHECK-IN KIOSKS**

The Self Check-In systems offered by CITCOnveyors is a fast, contactless, self-service system for printing the label attached to the luggage. This system is very fast, with the label available in less than 8 seconds.

With a quick, easy and contactless operation, the Self Check-in system reduces the time passengers spend boarding. Compared to traditional kiosks, the system has a much lower price and greater mobility.

### Benefits:

- Fast (8 seconds);
- Intuitive;
- Mobile (battery powered option);
- Simple and intuitive interface;
- Contactless.

Scan the ticket

The tag is printed

Ready to attach to the luggage

CITCOnveyors