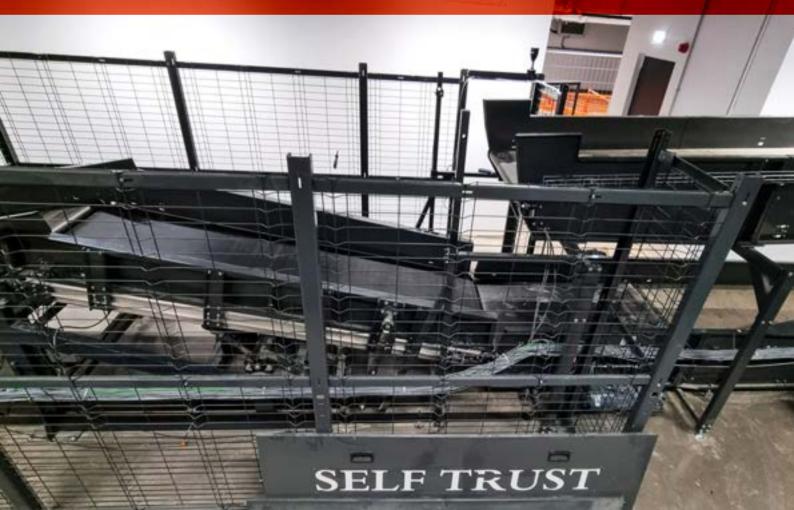

# **COLLECTING CONVEYORS**

### **COLLECTING CONVEYORS**

- The links between the Check-in conveyors and the Baggage Handling System (BHS) are the Collecting Conveyors.

- In certain layout configurations these conveyors are in plain site and it requires to be integrated in the terminal design and to have a less industrial design.

- Ergonomic with a low profile design, simple and robust;
- Fitted with low noise belt, antistatic and fire retardant;
- Stainless steel finish;
- Reliability and ease of maintenance.

- All the Conveyors can be customised in terms of design, dimensions and components thus having a Complete Custom Solution.