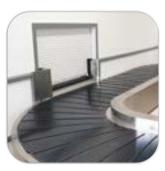

# BELT CONVEYORS BAGGAGE RUNWAY CONVEYORS

### **BELT CONVEYORS**

- Solid construction (to allow high loads transport);
- Available with special belts to allow usage in low and high temperature;
  Available in powder painted finish or galvanized (for special requirements;
- Low noise;
- High capacity transport;
- Available in wide variety lengths and widths.