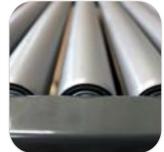

# ROLLER CONVEYORS

10

0

÷

### **ROLLER CONVEYORS**

- Solid construction;
- -Available with PVC or Bright Zinc Rollers;
- Easy running rollers;

- Available with special rubber sleeve (to dampen the noise created by the impact of the baggage onto the rollers);

- Available in powder painted finish, stainless steel or galvanized (for special requirements).

Either we talk about the primary screening area for the passengers or we talk about the Baggage Handling System there are areas where Roller Conveyors are required for manual transfer of baggages or accumulation.