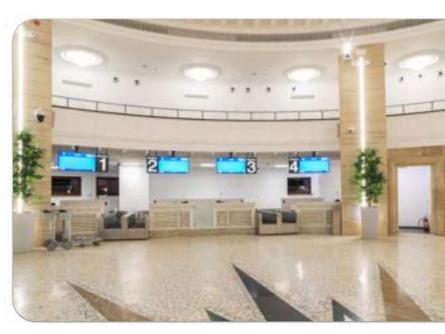

# **CHECK-IN DESKS**

### **CHECK-IN DESKS**

- Single units;
- Double units;

- Integrated Weigh-in Conveyor Control console (with Buttons: start, stop, forward, Emergency Stop);

- Integrated Passenger Display;
- Integrated Operator Display;
- Ergonomic layout for Passenger and Operator;
- Passenger-side small Shelf (for small bags, documents, etc.);
- Independent small cabinet for computer and/or other auxiliary equipments;
- Lockable cabinet for sensitive equipment or documents.

Materials: Wood, Compact laminated panels, Composite materials (Eq Corian: solid surface material composed of acrylic polymers and fragmented natural stone), Stainless steel, Secure Glass, Plastic, Natural stone (marble, granite, travertine).