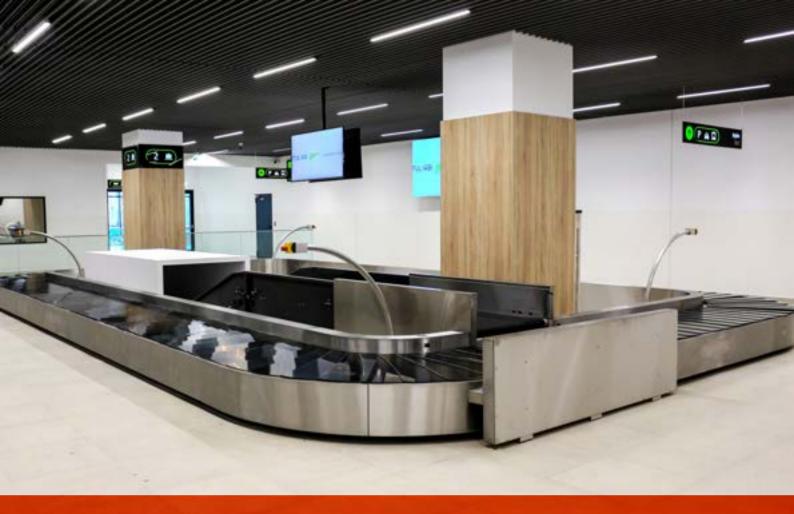

# BAGGAGE RECLAIM CAROUSEL HORIZONTAL

### **BAGGAGE RECLAIM CAROUSEL**

- Low noise;
- Adjustable speed;
- High capacity transport;
- Available in different configurations: O, U, P, T shapes;
- Strong structures;
- Almost zero maintenance;
- Stainless steel finish;
- Fire retardant and friction-resistant slats;
- Horizontal;
- Length up to 100 linear meters;
- Load up to 100 kilo per linear meter;
- Active width 940 mm;
- Height at slate level 400 mm.

Low noise

Low maintenance required

High capacity transport

**CITCOnveyors** 

division of

SELF TRUST

**Airport industry** 

Head office and factory