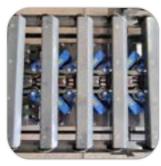

# **COLLECTING CONVEYORS**

### **COLLECTING CONVEYORS**

- The links between the Check-in conveyors and the Baggage Handling System (BHS) are the Collecting Conveyors.

- In certain layout configurations these conveyors are in plain site and it requires to be integrated in the terminal design and to have a less industrial design.

- Ergonomic with a low profile design, simple and robust;
- Fitted with low noise belt, antistatic and fire retardant;
- Stainless steel finish;
- Reliability and ease of maintenance.

- All the Conveyors can be customised in terms of design, dimensions and components thus having a Complete Custom Solution.