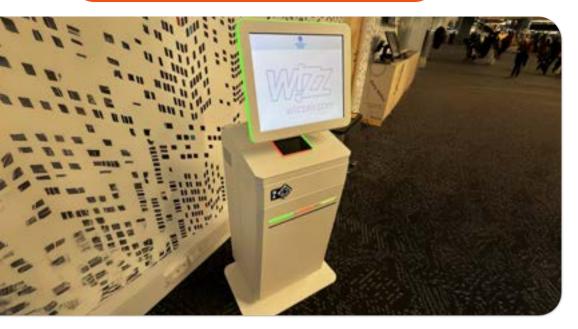

# **SELF CHECK-IN KIOSKS**

### **SELF CHECK-IN KIOSKS**

The Self Check-In systems offered by CITCOnveyors is a fast, contactless, self-service system for printing the label attached to the luggage. This system is very fast, with the label available in less than 8 seconds.

With a quick, easy and contactless operation, the Self Check-in system reduces the time passengers spend boarding. Compared to traditional kiosks, the system has a much lower price and greater mobility.

### Benefits:

- Fast (8 seconds);
- Intuitive;
- Mobile (battery powered option);
- Simple and intuitive interface;
- Contactless.

Scan the ticket

The tag is printed

Ready to attach to the luggage

CITCOnveyors