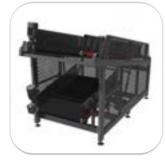

# **CHECK-IN DESKS**

### **CHECK-IN DESKS**

- Single units;
- Double units;

- Integrated Weigh-in Conveyor Control console (with Buttons: start, stop, forward, Emergency Stop);

- Integrated Passenger Display;
- Integrated Operator Display;
- Ergonomic layout for Passenger and Operator;
- Passenger-side small Shelf (for small bags, documents, etc.);
- Independent small cabinet for computer and/or other auxiliary equipments;
- Lockable cabinet for sensitive equipment or documents.

Materials: Wood, Compact laminated panels, Composite materials (Eq Corian: solid surface material composed of acrylic polymers and fragmented natural stone), Stainless steel, Secure Glass, Plastic, Natural stone (marble, granite, travertine).