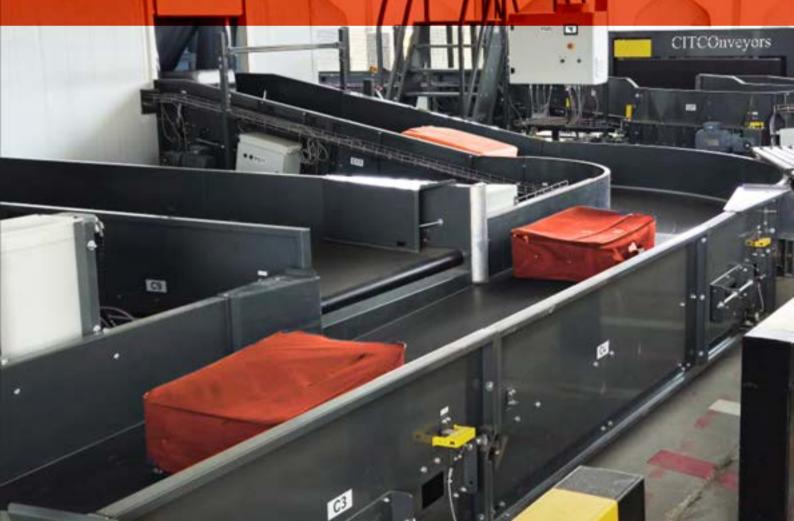

# **COLLECTING CONVEYORS**

### **COLLECTING CONVEYORS**

- The links between the Check-in conveyors and the Baggage Handling System (BHS) are the Collecting Conveyors.

- In certain layout configurations these conveyors are in plain site and it requires to be integrated in the terminal design and to have a less industrial design.

- Ergonomic with a low profile design, simple and robust;
- Fitted with low noise belt, antistatic and fire retardant;
- Stainless steel finish;
- Reliability and ease of maintenance.

- All the Conveyors can be customised in terms of design, dimensions and components thus having a Complete Custom Solution.