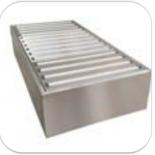

# BELT CONVEYORS BAGGAGE RUNWAY CONVEYORS

### **BELT CONVEYORS**

- Solid construction (to allow high loads transport);
- Available with special belts to allow usage in low and high temperature;
  Available in powder painted finish or galvanized (for special requirements;
- Low noise;
- High capacity transport;
- Available in wide variety lengths and widths.