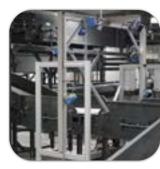

# HORIZONTAL DIVERTERS

## **HORIZONTAL DIVERTERS**

- Designed for 0% blockages
- Completely automated;
- Zero gap transfer;
- Available with 30°, 60° or 90° exit.
- High Troughoutput;
- Robust structure;
- Integration with a wide variety of scanning devices.

Baggage handling is a critical aspect of airport operations, and the efficient flow of luggage is essential for passenger satisfaction. A baggage diverter is a device used to separate baggage into different routes or destinations. There are two main types of baggage diverters - vertical and horizontal.