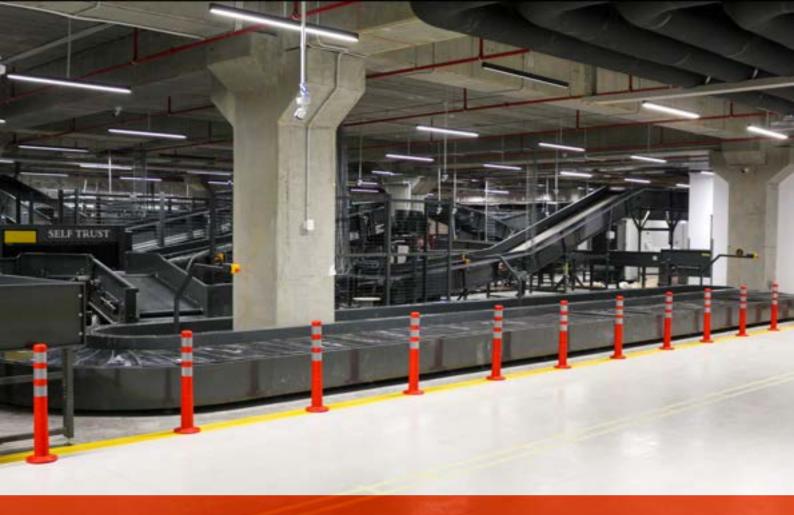

# **BAGGAGE HANDLING SYSTEMS**

# **BAGGAGE HANDLING SYSTEMS**

- Integrated control and automation;
- BHS designed taking into consideration redundancy and fail-safe options;
- Integration with a wide variety of scanning devices.
- Straight horizontal;
- Straight inclined;
- Powered curved (bend) at 30, 45 or 90 degrees;
- Horizontal and vertical diverters;
- Vertical Baggage Conveyors and Lifts;
- 30, 45 degrees angle injectors;
- Carousels;
- Gravity or powered roller conveyors.

For each BHS a dynamic simulation is made, from the design phase, to simulate capacity, critical points, optimal design solution and more.

Low noise

Available in a wide variety of layouts

High capacity transport