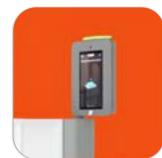

### **SELF CHECK-IN KIOSKS**

The Self Check-In systems offered by CITCOnveyors is a fast, contactless, self-service system for printing the label attached to the luggage. This system is very fast, with the label available in less than 8 seconds.

With a quick, easy and contactless operation, the Self Check-in system reduces the time passengers spend boarding. Compared to traditional kiosks, the system has a much lower price and greater mobility.

### Benefits:

- Fast (8 seconds);
- Intuitive;
- Mobile (battery powered option);
- Simple and intuitive interface;
- Contactless.

Scan the ticket

The tag is printed

Ready to attach to the luggage

CITCOnveyors