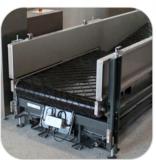

## **CHECK-IN CONVEYORS**

- Single units;
- Double units (side by side);
- Adjustable configuration: Weigh-in + (tag) + induction system;
- Modular construction;
- Single-stage, double stage, triple stage available in both single or double units (side by side);
- The control console can be integrated in the side of the conveyor or the Check-In Desk (Counter);
- Low input height (310 mm);
- Width from 500 mm up to 1.000 mm;
- Fitted with sensors to control the positioning of the baggage on each conveyor;
- Easy maintenance.

Low gap between
conveyors
eliminating the risk for the
baggage to get stuck in transition

Easy access for maintenance procedures

Airport industry