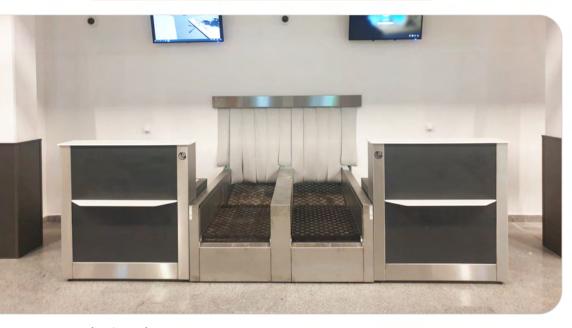

## **CHECK-IN CONVEYORS**

- Single units;
- Double units (side by side);
- Adjustable configuration: Weigh-in + (tag) + induction system;
- Modular construction;
- Single-stage, double stage, triple stage available in both single or double units (side by side);
- The control console can be integrated in the side of the conveyor or the Check-In Desk (Counter);
- Low input height (310 mm);
- Width from 500 mm up to 1.000 mm;
- Fitted with sensors to control the positioning of the baggage on each conveyor;
- Easy maintenance.

Low gap between
conveyors
eliminating the risk for the
baggage to get stuck in transition

Easy access for maintenance procedures

Airport industry