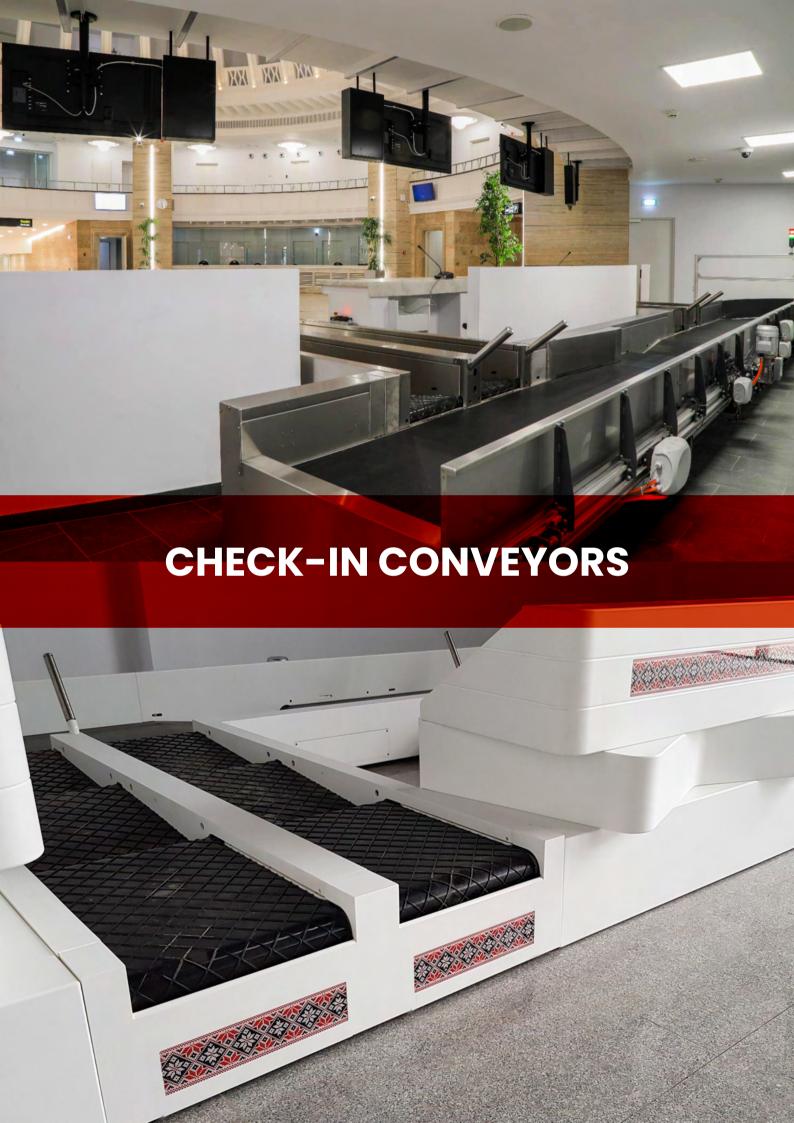

## **CHECK-IN CONVEYORS**

- Single units;
- Double units (side by side);
- Adjustable configuration: Weigh-in + (tag) + induction system;
- Modular construction;
- Single-stage, double stage, triple stage available in both single or double units (side by side);
- The control console can be integrated in the side of the conveyor or the Check-In Desk (Counter);
- Low input height (310 mm);
- Width from 500 mm up to 1.000 mm;
- Fitted with sensors to control the positioning of the baggage on each conveyor;
- Easy maintenance.