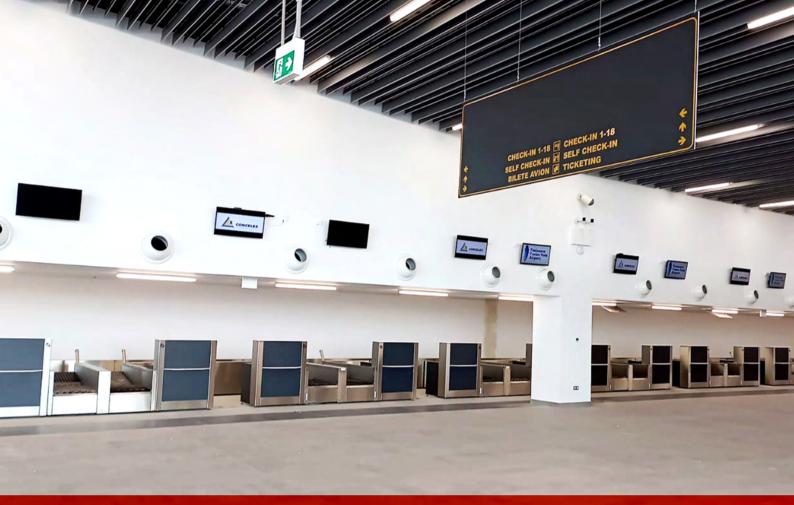

## **CHECK-IN DESKS**

- Single units;
- Double units;

- Integrated Weigh-in Conveyor Control console (with Buttons: start, stop, forward, Emergency Stop);

- Integrated Passenger Display;
- Integrated Operator Display;
- Ergonomic layout for Passenger and Operator;
- Passenger-side small Shelf (for small bags, documents, etc.);
- Independent small cabinet for computer and/or other auxiliary equipments;
- Lockable cabinet for sensitive equipment or documents.

Materials: Wood, Compact laminated panels, Composite materials (Eq Corian: solid surface material composed of acrylic polymers and fragmented natural stone), Stainless steel, Secure Glass, Plastic, Natural stone (marble, granite, travertine).

Wide variety of design available

Dedicated areas for equipment (label printers, monitors, computers, documents)

Ergonomic design for Passengers and Operators

CITCOnveyors Automated Conveyor Systems

division of