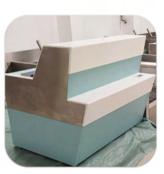

## **CHECK-IN DESKS**

- Single units;
- Double units;

- Integrated Weigh-in Conveyor Control console (with Buttons: start, stop, forward, Emergency Stop);

- Integrated Passenger Display;
- Integrated Operator Display;
- Ergonomic layout for Passenger and Operator;
- Passenger-side small Shelf (for small bags, documents, etc.);
- Independent small cabinet for computer and/or other auxiliary equipments;
- Lockable cabinet for sensitive equipment or documents.

Materials: Wood, Compact laminated panels, Composite materials (Eq Corian: solid surface material composed of acrylic polymers and fragmented natural stone), Stainless steel, Secure Glass, Plastic, Natural stone (marble, granite, travertine).