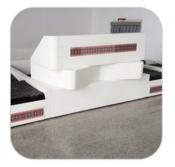

## **CHECK-IN DESKS**

## **CHECK-IN DESKS**

- Single units;
- Double units;

- Integrated Weigh-in Conveyor Control console (with Buttons: start, stop, forward, Emergency Stop);

- Integrated Passenger Display;
- Integrated Operator Display;
- Ergonomic layout for Passenger and Operator;
- Passenger-side small Shelf (for small bags, documents, etc.);
- Independent small cabinet for computer and/or other auxiliary equipments;
- Lockable cabinet for sensitive equipment or documents.