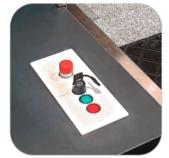

## **CHECK-IN DESKS**

- Single units;
- Double units;

- Integrated Weigh-in Conveyor Control console (with Buttons: start, stop, forward, Emergency Stop);

- Integrated Passenger Display;
- Integrated Operator Display;
- Ergonomic layout for Passenger and Operator;
- Passenger-side small Shelf (for small bags, documents, etc.);
- Independent small cabinet for computer and/or other auxiliary equipments;
- Lockable cabinet for sensitive equipment or documents.