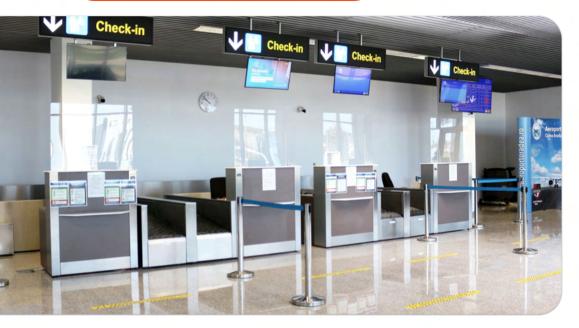

## **CHECK-IN DESKS**

- Single units;
- Double units;

- Integrated Weigh-in Conveyor Control console (with Buttons: start, stop, forward, Emergency Stop);

- Integrated Passenger Display;
- Integrated Operator Display;
- Ergonomic layout for Passenger and Operator;
- Passenger-side small Shelf (for small bags, documents, etc.);
- Independent small cabinet for computer and/or other auxiliary equipments;
- Lockable cabinet for sensitive equipment or documents.

Materials: Wood, Compact laminated panels, Composite materials (Eq Corian: solid surface material composed of acrylic polymers and fragmented natural stone), Stainless steel, Secure Glass, Plastic, Natural stone (marble, granite, travertine).

Wide variety of design available

Dedicated areas for equipment (label printers, monitors, computers, documents)

Ergonomic design for Passengers and Operators

CITCOnveyors Automated Conveyor Systems

division of