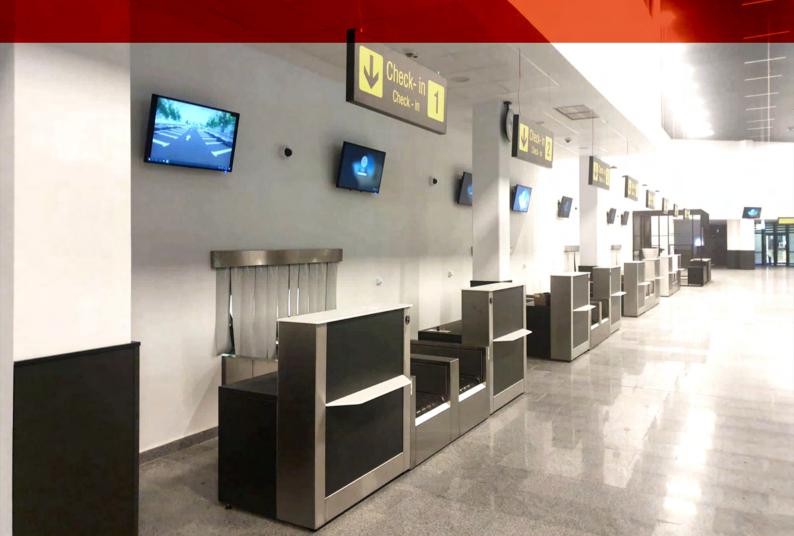

## **CHECK-IN DESKS**

- Single units;
- Double units;

- Integrated Weigh-in Conveyor Control console (with Buttons: start, stop, forward, Emergency Stop);

- Integrated Passenger Display;
- Integrated Operator Display;
- Ergonomic layout for Passenger and Operator;
- Passenger-side small Shelf (for small bags, documents, etc.);
- Independent small cabinet for computer and/or other auxiliary equipments;
- Lockable cabinet for sensitive equipment or documents.

Materials: Wood, Compact laminated panels, Composite materials (Eq Corian: solid surface material composed of acrylic polymers and fragmented natural stone), Stainless steel, Secure Glass, Plastic, Natural stone (marble, granite, travertine).

Wide variety of design available

Dedicated areas for equipment (label printers, monitors, computers, documents)

Ergonomic design for Passengers and Operators

CITCOnveyors Automated Conveyor Systems

division of