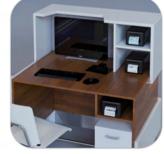

## **CHECK-IN DESKS**

- Single units;
- Double units;

- Integrated Weigh-in Conveyor Control console (with Buttons: start, stop, forward, Emergency Stop);

- Integrated Passenger Display;
- Integrated Operator Display;
- Ergonomic layout for Passenger and Operator;
- Passenger-side small Shelf (for small bags, documents, etc.);
- Independent small cabinet for computer and/or other auxiliary equipments;
- Lockable cabinet for sensitive equipment or documents.

Wide variety of design available

Dedicated areas for equipment (label printers, monitors, computers, documents)

Ergonomic design for Passengers and Operators

CITCOnveyors Automated Conveyor Systems

division of