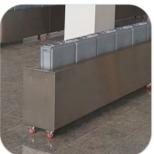

# **RETURN TRAY SYSTEM**

Innovative ATRS (Automatic Return Tray System) with high throughput and modular design:

- Suitable for airports with high passenger flow;
- Efficient and reliable management of carry-on luggage;
- Automatic tray return to the divest position;
- Modular and configurable design, adaptable to any checkpoint size;
- Optimization of throughput and operational efficiency.

## Our Return Tray Systems have the following characteristics:

- Very easy usage for the passenger, no training required;
- Available in different length;
- Allows accumulation;
- Step by step functioning (when a tote is picked up from the end of the RTS the other in the back are advancing until the end of the system).