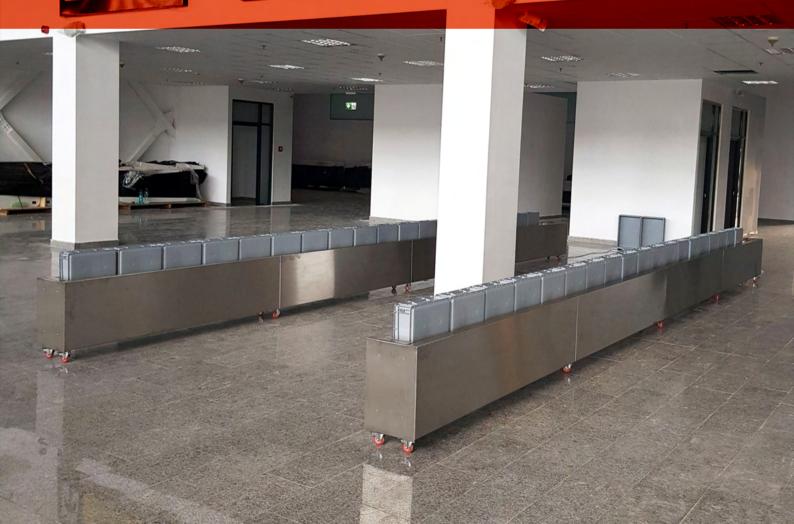

## Our Return Tray Systems have the following characteristics:

- Very easy usage for the passenger, no training required;
- Available in different length;
- Allows accumulation;
- Step by step functioning (when a tote is picked up from the end of the RTS the other in the back are advancing until the end of the system).

High capacity transport

Available in a wide variety of lengths

Low power consumption

Airport industry