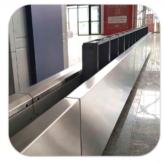

# **RETURN TRAY SYSTEM**

Innovative ATRS (Automatic Return Tray System) with high throughput and modular design:

- Suitable for airports with high passenger flow;
- Efficient and reliable management of carry-on luggage;
- Automatic tray return to the divest position;
- Modular and configurable design, adaptable to any checkpoint size;
- Optimization of throughput and operational efficiency.

## Our Return Tray Systems have the following characteristics:

- Very easy usage for the passenger, no training required;
- Available in different length;
- Allows accumulation;
- Step by step functioning (when a tote is picked up from the end of the RTS the other in the back are advancing until the end of the system).

High capacity transport

Available in a wide variety of lengths

Low power consumption

Airport industry