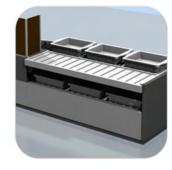

# **RETURN TRAY SYSTEM**

Innovative ATRS (Automatic Return Tray System) with high throughput and modular design:

- Suitable for airports with high passenger flow;
- Efficient and reliable management of carry-on luggage;
- Automatic tray return to the divest position;
- Modular and configurable design, adaptable to any checkpoint size;
- Optimization of throughput and operational efficiency.

## Our Return Tray Systems have the following characteristics:

- Very easy usage for the passenger, no training required;
- Available in different length;
- Allows accumulation;
- Step by step functioning (when a tote is picked up from the end of the RTS the other in the back are advancing until the end of the system).