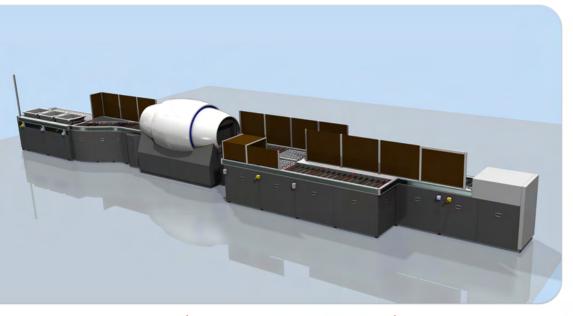

# **RETURN TRAY SYSTEM**

Innovative ATRS (Automatic Return Tray System) with high throughput and modular design:

- Suitable for airports with high passenger flow;
- Efficient and reliable management of carry-on luggage;
- Automatic tray return to the divest position;
- Modular and configurable design, adaptable to any checkpoint size;
- Optimization of throughput and operational efficiency.

## Our Return Tray Systems have the following characteristics:

- Very easy usage for the passenger, no training required;
- Available in different length;
- Allows accumulation;
- Step by step functioning (when a tote is picked up from the end of the RTS the other in the back are advancing until the end of the system).