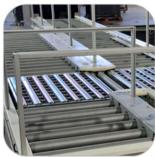

# **RETURN TRAY SYSTEM**

Innovative ATRS (Automatic Return Tray System) with high throughput and modular design:

- Suitable for airports with high passenger flow;
- Efficient and reliable management of carry-on luggage;
- Automatic tray return to the divest position;
- Modular and configurable design, adaptable to any checkpoint size;
- Optimization of throughput and operational efficiency.

## Our Return Tray Systems have the following characteristics:

- Very easy usage for the passenger, no training required;
- Available in different length;
- Allows accumulation;
- Step by step functioning (when a tote is picked up from the end of the RTS the other in the back are advancing until the end of the system).