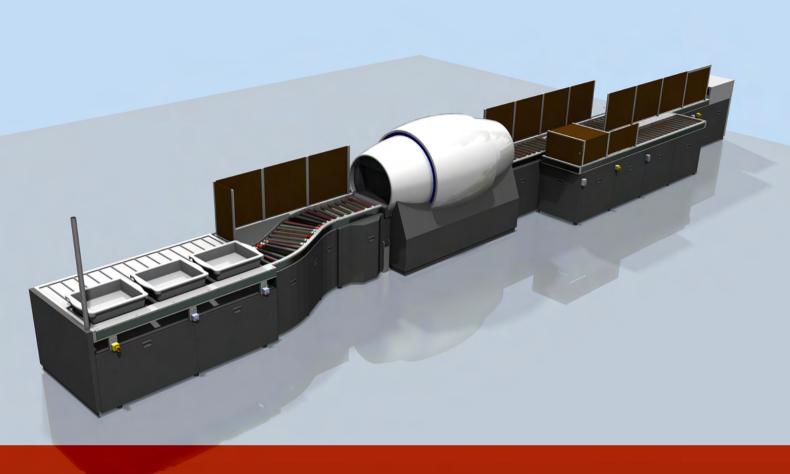

# **RETURN TRAY SYSTEM**

Innovative ATRS (Automatic Return Tray System) with high throughput and modular design:

- Suitable for airports with high passenger flow;
- Efficient and reliable management of carry-on luggage;
- Automatic tray return to the divest position;
- Modular and configurable design, adaptable to any checkpoint size;
- Optimization of throughput and operational efficiency.

## Our Return Tray Systems have the following characteristics:

- Very easy usage for the passenger, no training required;
- Available in different length;
- Allows accumulation;
- Step by step functioning (when a tote is picked up from the end of the RTS the other in the back are advancing until the end of the system).