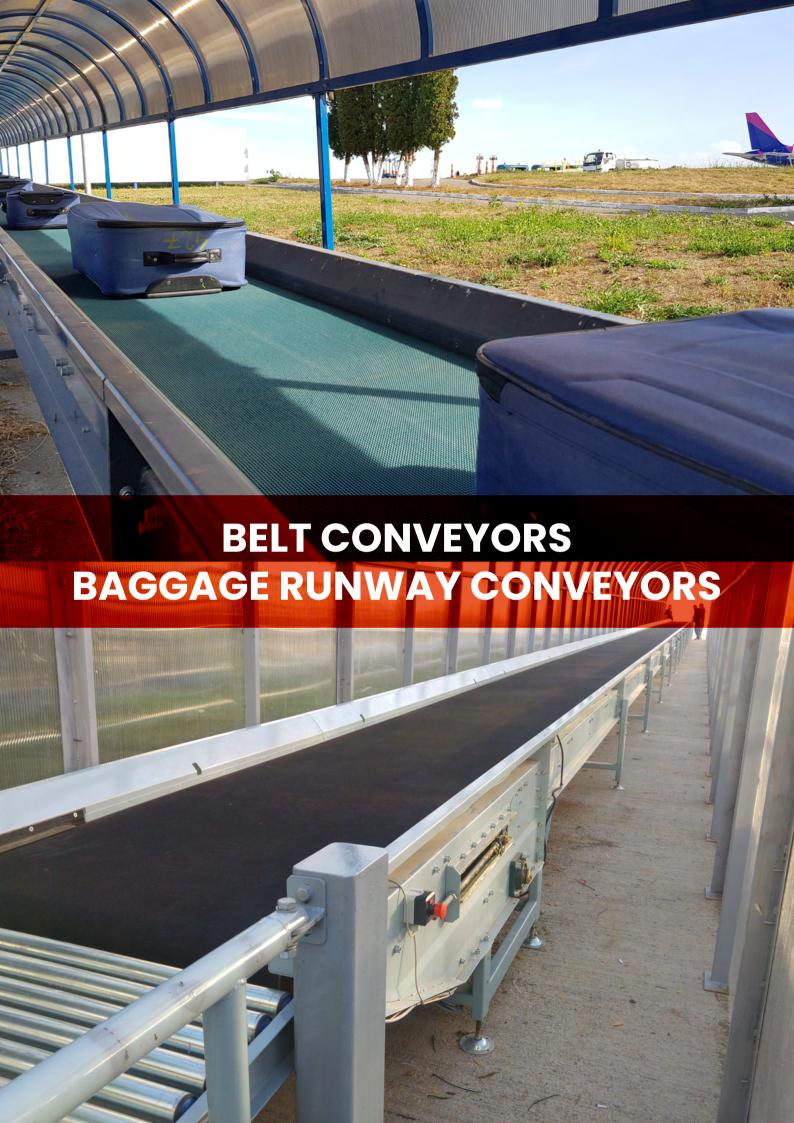

## **BELT CONVEYORS**

- Solid construction (to allow high loads transport);
- Available with special belts to allow usage in low and high temperature;
- Available in powder painted finish or galvanized (for special requirements;
- Low noise;
- High capacity transport;
- Available in wide variety lengths and widths.

**Airport industry** 

required

Low noise