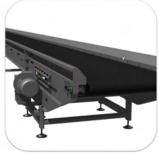

## **BELT CONVEYORS**

- Solid construction (to allow high loads transport);
- Available with special belts to allow usage in low and high temperature;
- Available in powder painted finish or galvanized (for special requirements;
- Low noise;
- High capacity transport;
- Available in wide variety lengths and widths.