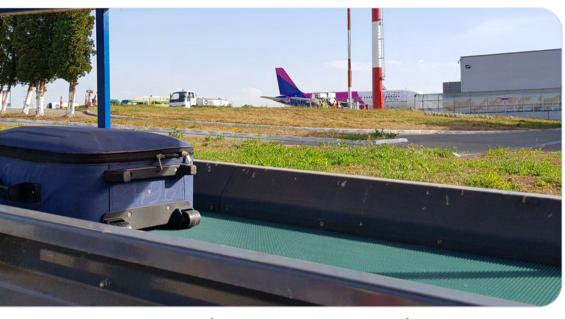

## **BELT CONVEYORS**

- Solid construction (to allow high loads transport);
- Available with special belts to allow usage in low and high temperature;
- Available in powder painted finish or galvanized (for special requirements;
- Low noise;
- High capacity transport;
- Available in wide variety lengths and widths.

**Airport industry** 

required

Low noise